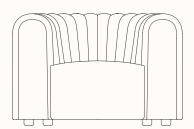

## **Features:**

Core's volumes show matter in its pure state. Its formal design, which brings to mind classically-inspired furniture and shapes, presents its most contemporary facet through the materials used. Its generous and comfortable seat is embraced by a delicate quilted back.

The balance of the Core resides in the harmonious union of its parts, which naturally fit together like elements chiseled by a sculptor, as if they have been built from a single block of material.

Core is part of the Museo Collection.

Design: NOTE DESIGN STUDIO for SANCAL

Warranty: 5 years

## Finishes:

Fully upholstered with wooden base. Upholstered in fabric categories 2 -12 or COM. Refer to Sancal fabric link

## **Dimensions:**



## Armchair 356.11.N

OW 1110mm OD 850mm SH 420mm OH 730mm