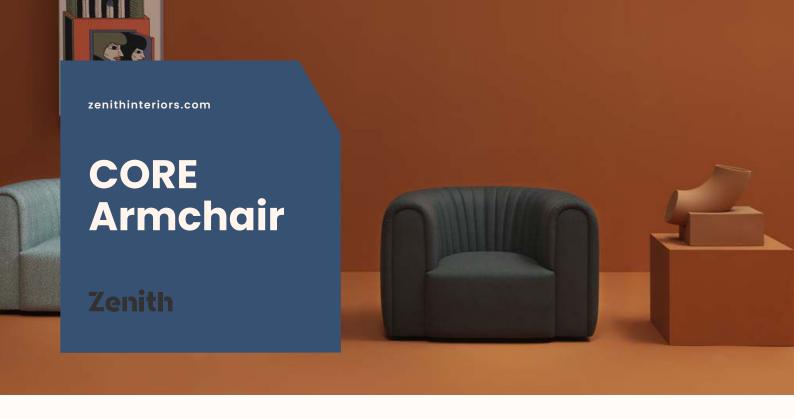

## **Features:**

Core's volumes show matter in its pure state. Its formal design, which brings to mind classically-inspired furniture and shapes, presents its most contemporary facet through the materials used. Its generous and comfortable seat is embraced by a delicate quilted back.

The balance of the Core resides in the harmonious union of its parts, which naturally fit together like elements chiseled by a sculptor, as if they have been built from a single block of material.

Core is part of the Museo Collection.