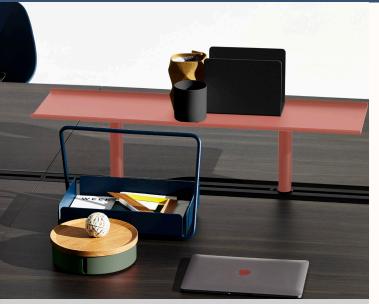

#### Features:

Work Shapes is a family of worktop and hanging utility accessories.

It is paired with the shelving system to stack, compose, store, arrange, share, play and shape the way you work.

#### Dimensions

Binder Shelf OW 250mm

OD 250mm OH 400mm

#### Shelf Double

OW 425mm OD 450mm OH 200mm

# 2 2

Shelf

OW 425mm

OD 220mm

OH 200mm

Shelf Long

OW 800mm

OD 220mm