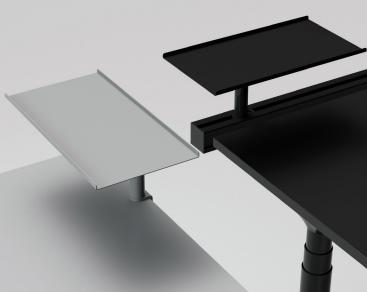

#### **Options:**

 Mounting Options: Through Desk, Clamp-On, Single workstations/runs with CTRL rail and Pod with CTRL rail

Design: ZENITH DESIGN STUDIO

Warranty: 10 years

Finishes:

#### **Shelf Mounting Options**

Through Desk

Clamp-On