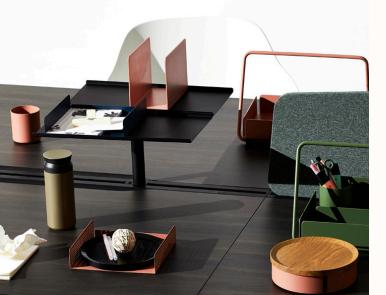

#### Features:

Work Shapes is a family of worktop and hanging utility accessories.

It is paired with the shelving system to stack, compose, store, arrange, share, play and shape the way you work.

#### Dimensions

Binder Shelf OW 250mm

OD 250mm OH 400mm

#### Shelf Double

OW 425mm OD 450mm OH 200mm

# 2 2

Shelf

OW 425mm

OD 220mm

OH 200mm

Shelf Long

OW 800mm

OD 220mm