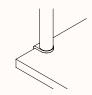

## Zenith

1

# WORK SHAPES Shelves







#### Features:

Work Shapes is a family of worktop and hanging utility accessories.

It is paired with the shelving system to stack, compose, store, arrange, share, play and shape the way you work.

#### **Options:**

 Mounting Options: Through Desk, Clamp-On, Single workstations/runs with CTRL rail and Pod with CTRL rail

Design: ZENITH DESIGN STUDIO

Warranty: 10 years

Finishes:

#### Powder Coat (Fine Texture):



#### Dimensions



Binder Shelf OW 250mm

OD 250mm OH 400mm



#### Shelf Double

OW 425mm OD 450mm OH 200mm

#### **Shelf Mounting Options**



Through Desk



Clamp-On

# 2 2

Shelf

OW 425mm

OD 220mm

OH 200mm

Shelf Long

OW 800mm

OD 220mm

OH 200mm

Workstation with CTRL rail



Pod with CTRL rail

| Suitability Matrix                      |              |       |              |            |
|-----------------------------------------|--------------|-------|--------------|------------|
|                                         | Binder Shelf | Shelf | Shelf Double | Shelf Long |
| Through desk mount                      | •            | •     | -            | -          |
| Clamp-On (clamp fixture required)       | •            | •     | -            | -          |
| Single workstations/runs with CTRL rail | •            | •     | -            | -          |
| Pod with CTRL rail                      | •            | •     | •            |