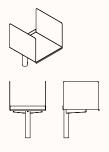

#### Shelf Double

OW 425mm OD 450mm OH 200mm

# 2 2

Shelf

OW 425mm

OD 220mm

OH 200mm

Shelf Long

OW 800mm

OD 220mm