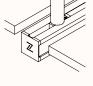

## Zenith

1

# WORK SHAPES Shelves







#### Features:

Work Shapes is a family of worktop and hanging utility accessories.

It is paired with the shelving system to stack, compose, store, arrange, share, play and shape the way you work.

#### **Options:**

 Mounting Options: Through Desk, Clamp-On, Single workstations/runs with CTRL rail and Pod with CTRL rail

Design: ZENITH DESIGN STUDIO

Warranty: 10 years

Finishes:

#### Powder Coat (Fine Texture):



#### Dimensions



Binder Shelf OW 250mm

OD 250mm OH 400mm



#### Shelf Double

OW 425mm OD 450mm OH 200mm

#### **Shelf Mounting Options**



Through Desk



Clamp-On

# 2 2

Shelf

OW 425mm

OD 220mm

OH 200mm

Shelf Long

OW 800mm

OD 220mm

OH 200mm

Workstation with CTRL rail



Pod with CTRL rail

| Suitability Matrix                      |              |       |              |            |
|-----------------------------------------|--------------|-------|--------------|------------|
|                                         | Binder Shelf | Shelf | Shelf Double | Shelf Long |
| Through desk mount                      | •            | •     | -            | -          |
| Clamp-On (clamp fixture required)       | •            | •     | -            | -          |
| Single workstations/runs with CTRL rail | •            | •     | -            | -          |
| Pod with CTRL rail                      | •            | •     | •            | •          |
|                                         |              |       |              |            |

• Suitable – Not