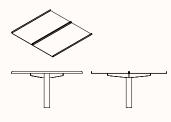

# 2 2

Shelf

OW 425mm

OD 220mm

OH 200mm

Shelf Long

OW 800mm

OD 220mm

OH 200mm

Workstation with CTRL rail

Pod with CTRL rail

| Suitability Matrix                      |              |       |              |            |
|-----------------------------------------|--------------|-------|--------------|------------|
|                                         | Binder Shelf | Shelf | Shelf Double | Shelf Long |
| Through desk mount                      | •            | •     | -            | -          |
| Clamp-On (clamp fixture required)       | •            | •     | -            | -          |
| Single workstations/runs with CTRL rail | •            | •     | -            | -          |
| Pod with CTRL rail                      | •            | •     | •            | •          |
|                                         |              |       |              |            |