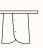

## Features:

The Tab is an interesting set of stools and tables inspired by 'trobos': a Spanish word that describes hives made from hollow logs, typical throughout the north of the Iberian Peninsula.

Made in Spain.

## **Options:**

- Stool in two heights
- Side Table in four sizes

Design: ISAAC PIÑEIRO for SANCAL

**Certifications: GECA** 

Warranty: 5 years

## **Finishes:**

Base: Laminated with thick chestnut veneer. Tops: Laquered or chestnut veneered MDF. Refer to Sancal finishes <u>link.</u>