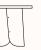

## Features:

The Tab is an interesting set of stools and tables inspired by 'trobos': a Spanish word that describes hives made from hollow logs, typical throughout the north of the Iberian Peninsula.

Made in Spain.

## **Options:**

- Stool in two heights
- Side Table in four sizes

Design: ISAAC PIÑEIRO for SANCAL

**Certifications: GECA** 

Warranty: 5 years

## **Finishes:**

Base: Laminated with thick chestnut veneer. Tops: Laquered or chestnut veneered MDF. Refer to Sancal finishes <u>link.</u>