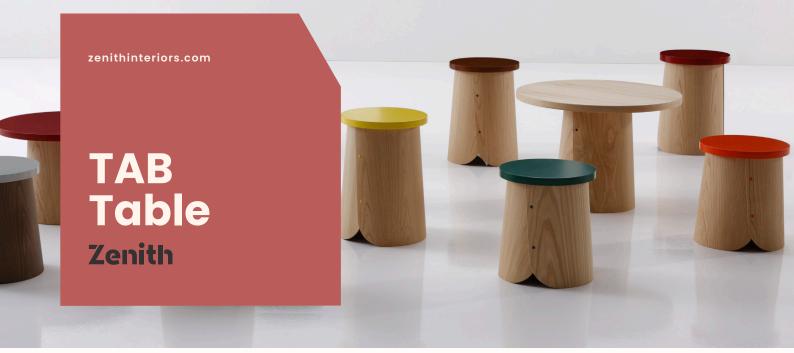

## Features:

The Tab is an interesting set of stools and tables inspired by 'trobos': a Spanish word that describes hives made from hollow logs, typical throughout the north of the Iberian Peninsula.

Made in Spain.

## **Options:**

- Stool in two heights
- Side Table in four sizes

Design: ISAAC PIÑEIRO for SANCAL

**Certifications: GECA** 

Warranty: 5 years

## **Finishes:**

Base: Laminated with thick chestnut veneer. Tops: Laquered or chestnut veneered MDF. Refer to Sancal finishes <u>link.</u>