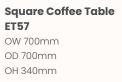

zenithinteriors.com

# **TOE Coffee Table Outdoor**

# Zenith

#### **Features:**

In a living room, in a waiting room, in an office: the TOÈ coffee table, pure and rigorous, is perfect on its own or together with its counterpart of different heights.

#### **Option:**

Waterproof protective cover •

Design: ROMANO MARCATO for LAPALMA

Warranty: 5 years

**Certifications:** FSC

#### Finishes:

10mm HPL Laminate top.

Aisi 316L square tube Stainless Steel Powder Coated frame.

White

### **HPL Laminte:**







Rosso Jaipur Grigio Londra HPL Fenix HPL Fenix





1

White Black

#### **Dimensions:**









## **Rectangular Coffee Table ET56** OW 1280mm

OD 640mm OH 300mm