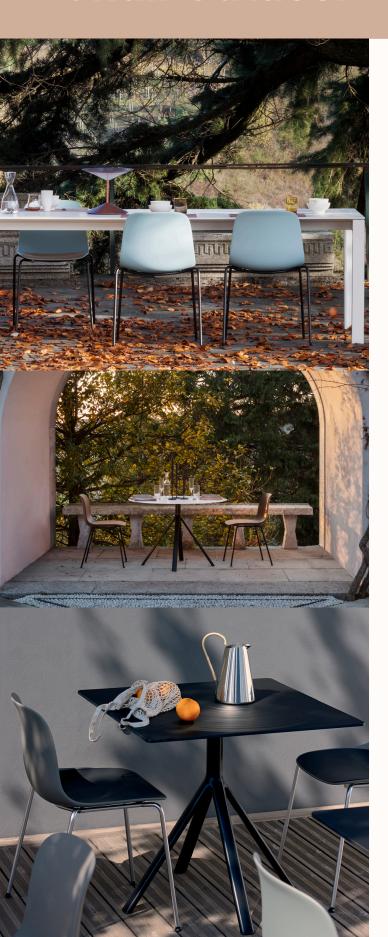

# SEELA Chair Outdoor

#### **Features:**

Versatile and light, SEELA's distinctive feature is an insert that follows and perfectly integrates with the sinuous shapes of the frame. SEELA perfectly marries two extremely different materials, polypropylene and wood. The seat pad can be removed and replaced with ease.

## Option:

- Waterproof protective cover
- Additional seat pad

Design: ANDERSSEN & VOLL for LAPALMA

Warranty: 5 years