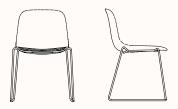

## **Dimensions**

## Sled Base Stackable up to 10 high ES310

OW 540mm OD 530mm SH 450mm OH 790mm

## 4 Leg Base Stackable up to 10 high ES311

OW 540mm OD 530mm SH 450mm OH 790mm

## 4 Leg Base ES312 Non-stackable

OW 450mm OD 530mm SH 450mm OH 790mm