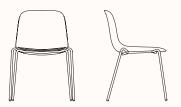

enithinteriors.com Zenith

# SEELA Chair Outdoor



#### **Features:**

Versatile and light, SEELA's distinctive feature is an insert that follows and perfectly integrates with the sinuous shapes of the frame. SEELA perfectly marries two extremely different materials, polypropylene and wood. The seat pad can be removed and replaced with ease.

## Option:

- Waterproof protective cover
- Additional seat pad

Design: ANDERSSEN & VOLL for LAPALMA

Warranty: 5 years

#### Finishes:

Shell: Polypropylene shell and seat pad Frame: Powder coated or sandblasted

## Polypropylene:



## **Powder Coat:**



### Sandblasted:



Sand Blasted Aluminium

1

## **Dimensions**



## Sled Base Stackable up to 10 high ES310

OW 540mm OD 530mm SH 450mm OH 790mm



## 4 Leg Base Stackable up to 10 high ES311

OW 540mm OD 530mm SH 450mm OH 790mm



## 4 Leg Base ES312 Non-stackable

OW 450mm OD 530mm SH 450mm OH 790mm