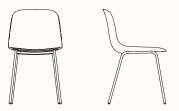

## 4 Leg Base Stackable up to 10 high ES311

OW 540mm OD 530mm SH 450mm OH 790mm