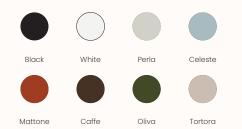

enithinteriors.com Zenith

# SEELA Chair Outdoor



#### **Features:**

Versatile and light, SEELA's distinctive feature is an insert that follows and perfectly integrates with the sinuous shapes of the frame. SEELA perfectly marries two extremely different materials, polypropylene and wood. The seat pad can be removed and replaced with ease.

## Option:

- Waterproof protective cover
- Additional seat pad

Design: ANDERSSEN & VOLL for LAPALMA

Warranty: 5 years

#### Finishes:

Shell: Polypropylene shell and seat pad Frame: Powder coated or sandblasted

## Polypropylene:



## **Powder Coat:**



### Sandblasted:



Sand Blasted Aluminium

1

## **Dimensions**



## Sled Base Stackable up to 10 high ES310

OW 540mm OD 530mm SH 450mm OH 790mm



## 4 Leg Base Stackable up to 10 high ES311

OW 540mm OD 530mm SH 450mm OH 790mm



## 4 Leg Base ES312 Non-stackable

OW 450mm OD 530mm SH 450mm OH 790mm