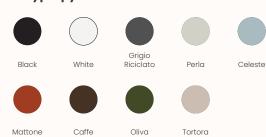

enithinteriors.com Zenith

# SEELA Chair Outdoor



#### **Features:**

Versatile and light, SEELA's distinctive feature is an insert that follows and perfectly integrates with the sinuous shapes of the frame. SEELA perfectly marries two extremely different materials, polypropylene and wood. The seat pad can be removed and replaced with ease.

## Option:

- Waterproof protective cover
- Additional seat pad

Design: ANDERSSEN & VOLL for LAPALMA

Warranty: 5 years

#### Finishes:

Shell: Polypropylene shell and seat pad Frame: Powder coated or sandblasted

## Polypropylene:



## **Powder Coat:**



### Sandblasted:



Sand Blasted Aluminium

1

## **Dimensions**



## Sled Base Stackable up to 10 high ES310

OW 540mm OD 530mm SH 450mm OH 790mm



## 4 Leg Base Stackable up to 10 high ES311

OW 540mm OD 530mm SH 450mm OH 790mm



## 4 Leg Base ES312 Non-stackable

OW 450mm OD 530mm SH 450mm OH 790mm