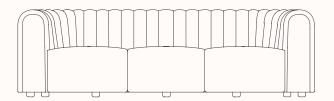

#### **Features:**

Core's volumes show matter in its pure state. Its formal design, which brings to mind classically-inspired furniture and shapes, presents its most contemporary facet through the materials used. Its generous and comfortable seat is embraced by a delicate quilted back. The balance of the Core resides in the harmonious union of its parts, which naturally fit together like elements chiselled by a sculptor, as if they have been built from a single block of material.

Core is part of the Museo Collection.

Design: NOTE DESIGN STUDIO for SANCAL

Warranty: 5 years

### Finishes:

Fully upholstered on wooden base. Upholstered in fabric categories 2-12 or COM. Refer to Sancal fabric <u>link</u>

# **Dimensions:**



## Sofa 356.11.U

OW 1850mm

OD 850mm

SH 420mm

OH 730mm



# Sofa 250 356.11.N

OW 2500mm

OD 850mm

SH 420mm

OH 730mm