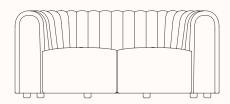

#### **Features:**

Core's volumes show matter in its pure state. Its formal design, which brings to mind classically-inspired furniture and shapes, presents its most contemporary facet through the materials used. Its generous and comfortable seat is embraced by a delicate quilted back. The balance of the Core resides in the harmonious union of its parts, which naturally fit together like elements chiselled by a sculptor, as if they have been built from a single block of material.

Core is part of the Museo Collection.

Design: NOTE DESIGN STUDIO for SANCAL

Warranty: 5 years

### Finishes:

Fully upholstered on wooden base. Upholstered in fabric categories 2-12 or COM. Refer to Sancal fabric <u>link</u>

# **Dimensions:**



## Sofa 356.11.U

OW 1850mm

OD 850mm

SH 420mm

OH 730mm



# Sofa 250 356.11.N

OW 2500mm

OD 850mm

SH 420mm

OH 730mm