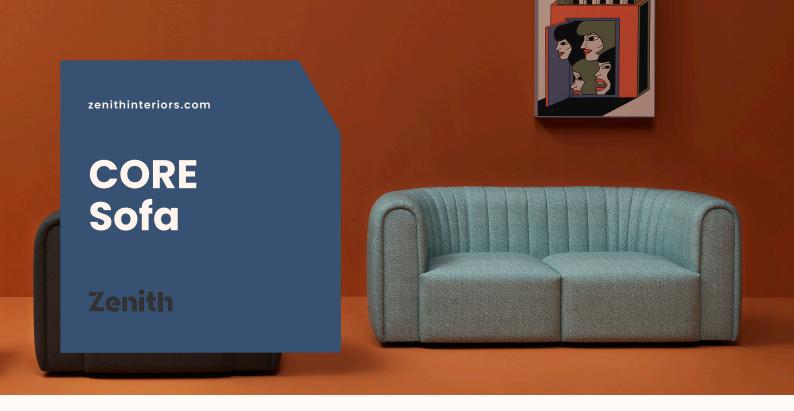

#### **Features:**

Core's volumes show matter in its pure state. Its formal design, which brings to mind classically-inspired furniture and shapes, presents its most contemporary facet through the materials used. Its generous and comfortable seat is embraced by a delicate quilted back. The balance of the Core resides in the harmonious union of its parts, which naturally fit together like elements chiselled by a sculptor, as if they have been built from a single block of material.

Core is part of the Museo Collection.

Design: NOTE DESIGN STUDIO for SANCAL

Warranty: 5 years

### Finishes:

Fully upholstered on wooden base. Upholstered in fabric categories 2-12 or COM. Refer to Sancal fabric <u>link</u>