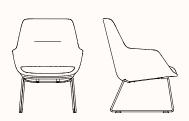

### **Dimensions:**

## Armchair with Sled Base 420SH

OW 640mm OD 655mm SH 420mm OH 850mm

# **Armchair with Sled Base 450SH**

OW 640mm OD 655mm SH 450mm OH 920mm