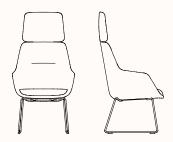

# JAC Sled Armchair

#### **Features:**

Submerge into the soft embrace of JAC Armchair. Designed to add an aura of subtle sophistication whilst retaining JAC's trademark comfort and body contouring support, The Armchair's low profile and gentle recline make it the consummate choice for waiting areas, meeting rooms or quiet retreats.

## **Options:**

- Headrest
- Fitted or relaxed upholstery
- · One or two tone-upholstery

**Design:** SCHAMBURG + ALVISSE

Warranty: 5 years

Certifications: GECA, Greenguard, Greenguard Gold