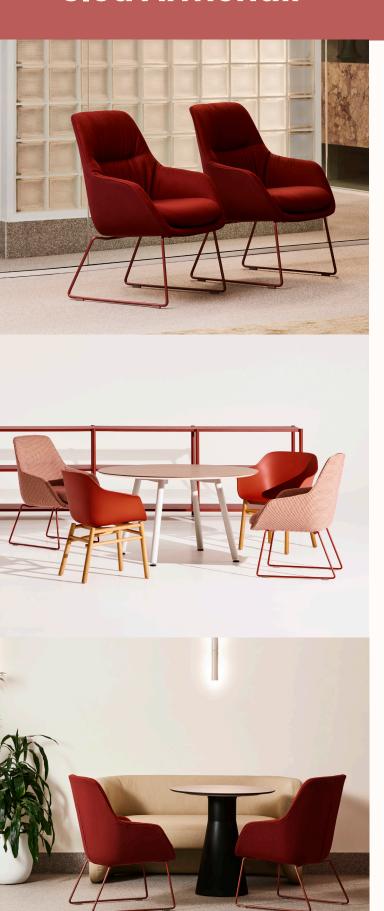

# JAC Sled Armchair

#### **Features:**

Submerge into the soft embrace of JAC Armchair. Designed to add an aura of subtle sophistication whilst retaining JAC's trademark comfort and body contouring support, The Armchair's low profile and gentle recline make it the consummate choice for waiting areas, meeting rooms or quiet retreats.

## **Options:**

- Headrest
- Fitted or relaxed upholstery
- · One or two tone-upholstery

**Design:** SCHAMBURG + ALVISSE

Warranty: 5 years

Certifications: GECA, Greenguard, Greenguard Gold