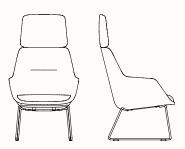

# JAC Sled Armchair

#### **Features:**

Submerge into the soft embrace of JAC Armchair. Designed to add an aura of subtle sophistication whilst retaining JAC's trademark comfort and body contouring support, The Armchair's low profile and gentle recline make it the consummate choice for waiting areas, meeting rooms or quiet retreats.

## **Options:**

- Headrest
- Fitted or relaxed upholstery
- · One or two tone-upholstery

**Design:** SCHAMBURG + ALVISSE

Warranty: 5 years

Certifications: GECA, Greenguard, Greenguard Gold