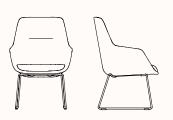

### **Dimensions:**

## Armchair with Sled Base and Headrest 420SH

OW 640mm OD 655mm SH 420mm OH 1150mm

# Armchair with Sled Base and Headrest 450SH

OW 640mm OD 655mm SH 450mm OH 1220mm