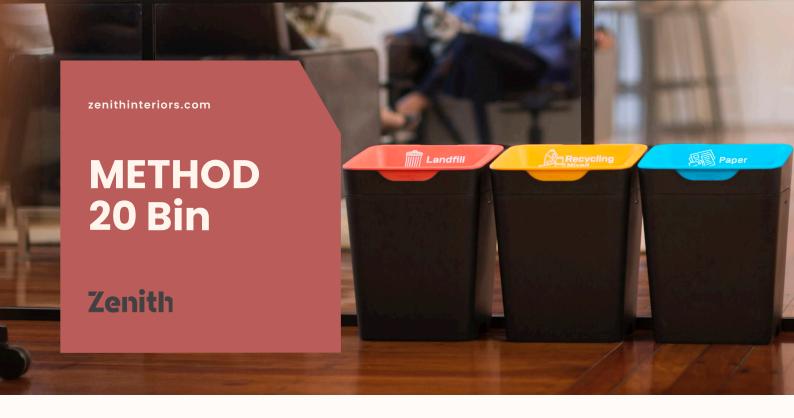

### **Features:**

The New Zealand designed Method Recycling bin is suitable for open-plan offices and activity-based spaces, offering flexibility and achieving sustainability.

The 20L recycling and waste bins create flexible recycling stations for smaller shared spaces such as boardrooms, studios and kitchenettes. The 20L bins are only available with open lids

#### Lids:

Red Landfill

Green Organics

Yellow Co-mingled Recycling

Yellow Mixed Recycling

Yellow Plastics & Cans