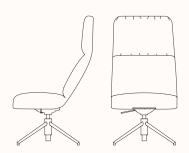

#### **Dimensions:**

### Executive Chair 4 Star Swivel Base 348.65

OW 590mm OD 720mm SH 470-610mm OH 1120-1260mm

#### Executive Chair 4 Star Swivel Base with Metal Arms 348.65.7

OW 620mm OD 720mm AH 590mm SH 470-610mm OH 1120-1260mm

#### Executive Chair 4 Star Swivel Base with Upholstered Arms 348.65.4

OW 710mm OD 720mm AH 590mm SH 470-610mm OH 1120-1260mm

# Executive Chair 5 Star Swivel Base 348.65.9

OW 660mm OD 740mm SH 470-540mm OH 1140-1210mm

Executive Chair 5 Star Swivel Base with Metal Arms 348.65.79 OW 660mm

OD 740mm AH 610mm SH 470-540mm OH 1140-1210mm

#### Executive Chair 5 Star Swivel Base with Upholstered Arms 348.65.49

OW 710mm OD 740mm AH 620mm SH 470-540mm OH 1140-1210mm