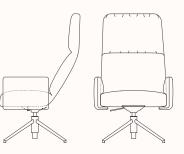

# Elle Executive Chair

#### Features:

Empowering both at work and at home, Elle is characterised by a high and wide backrest, reinfored in the lumbar area, offering an enveloping seating which accoomodates the upper back.

Elle is part of the Museo Collection.

#### Executive Chair 4 Star Swivel Base with Metal Arms 348.65.7

OW 620mm OD 720mm AH 590mm SH 470-610mm OH 1120-1260mm