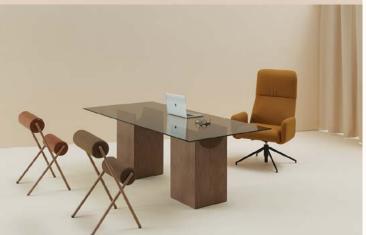

# Elle Executive Chair

#### Features:

Empowering both at work and at home, Elle is characterised by a high and wide backrest, reinfored in the lumbar area, offering an enveloping seating which accoomodates the upper back.

Elle is part of the Museo Collection.