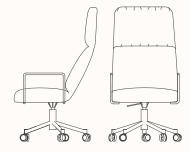

# Elle Executive Chair

#### Finishes:

Fully upholstered with tube metal base or upholstered base.

Upholstered in fabric categories S-2 to S-12 or COM. Refer to Sancal Finishes Specification for full range. Refer to Sancal fabric <u>link</u>

#### Executive Chair 5 Star Swivel Base with Upholstered Arms 348.65.49

OW 710mm OD 740mm AH 620mm SH 470-540mm OH 1140-1210mm