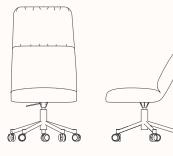

# Elle Executive Chair

#### Finishes:

Fully upholstered with tube metal base or upholstered base.

Upholstered in fabric categories S-2 to S-12 or COM. Refer to Sancal Finishes Specification for full range. Refer to Sancal fabric <u>link</u>

# Executive Chair 5 Star Swivel Base 348.65.9

OW 660mm OD 740mm SH 470-540mm OH 1140-1210mm

Executive Chair 5 Star Swivel Base with Metal Arms 348.65.79 OW 660mm

OD 740mm AH 610mm SH 470-540mm OH 1140-1210mm