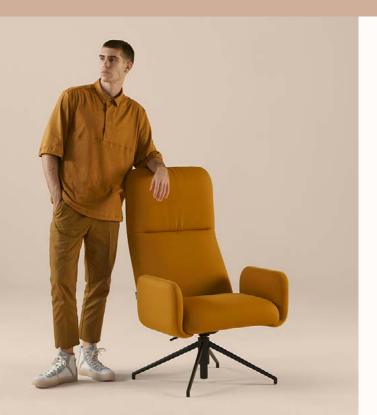

# Elle Executive Chair

#### Features:

Empowering both at work and at home, Elle is characterised by a high and wide backrest, reinfored in the lumbar area, offering an enveloping seating which accoomodates the upper back.

Elle is part of the Museo Collection.