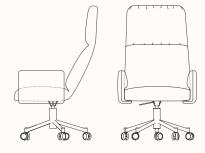

#### Features:

Empowering both at work and at home, Elle is characterised by a high and wide backrest, reinfored in the lumbar area, offering an enveloping seating which accoomodates the upper back.

Elle is part of the Museo Collection.

#### **Dimensions:**

### Executive Chair 4 Star Swivel Base 348.65

OW 590mm OD 720mm SH 470-610mm OH 1120-1260mm

#### Executive Chair 4 Star Swivel Base with Metal Arms 348.65.7

OW 620mm OD 720mm AH 590mm SH 470-610mm OH 1120-1260mm

#### Executive Chair 4 Star Swivel Base with Upholstered Arms 348.65.4

OW 710mm OD 720mm AH 590mm SH 470-610mm OH 1120-1260mm

# Executive Chair 5 Star Swivel Base 348.65.9

OW 660mm OD 740mm SH 470-540mm OH 1140-1210mm

Executive Chair 5 Star Swivel Base with Metal Arms 348.65.79 OW 660mm

OD 740mm AH 610mm SH 470-540mm OH 1140-1210mm

#### Executive Chair 5 Star Swivel Base with Upholstered Arms 348.65.49

OW 710mm OD 740mm AH 620mm SH 470-540mm OH 1140-1210mm