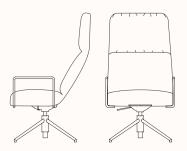

# Elle Executive Chair

#### Features:

Empowering both at work and at home, Elle is characterised by a high and wide backrest, reinfored in the lumbar area, offering an enveloping seating which accoomodates the upper back.

Elle is part of the Museo Collection.

### Executive Chair 4 Star Swivel Base 348.65

OW 590mm OD 720mm SH 470-610mm OH 1120-1260mm