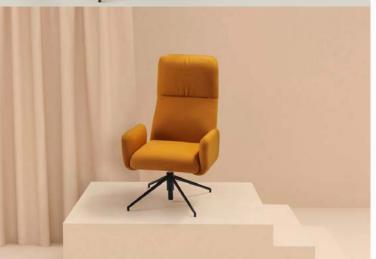

# Elle Executive Chair

#### Features:

Empowering both at work and at home, Elle is characterised by a high and wide backrest, reinfored in the lumbar area, offering an enveloping seating which accoomodates the upper back.

Elle is part of the Museo Collection.

#### Finishes:

Fully upholstered with tube metal base or upholstered base.

Upholstered in fabric categories S-2 to S-12 or COM. Refer to Sancal Finishes Specification for full range. Refer to Sancal fabric <u>link</u>