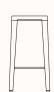

## **Features:**

WB stool references traditional wooden butchers' blocks and combines a clean industrial aesthetic with the warmth of natural timber.

The solid timber seat is gently dished for added comfort and has a chamfered finger groove detail that forms a perfect junction with the folded steel leg frame.

The stools are available in three heights - low, mid and high. A colour block option is available where the seat and the legs matches each other.

100% made in Melbourne, Australia.

Design: YELLOW DIVA

Warranty: 3 years