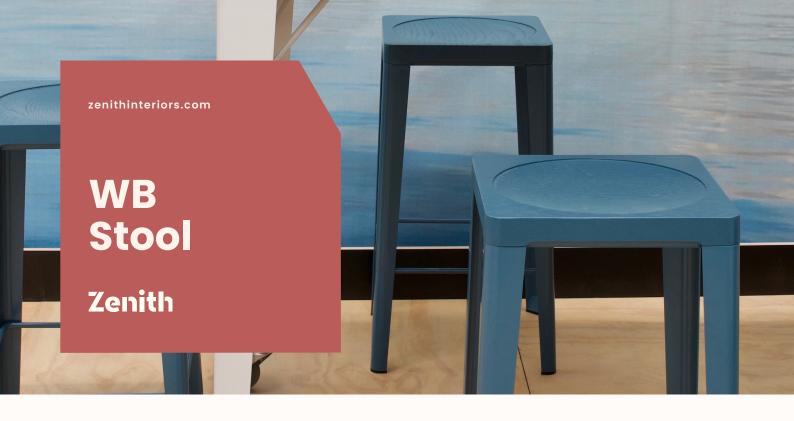

## **Features:**

WB stool references traditional wooden butchers' blocks and combines a clean industrial aesthetic with the warmth of natural timber.

The solid timber seat is gently dished for added comfort and has a chamfered finger groove detail that forms a perfect junction with the folded steel leg frame.

The stools are available in three heights - low, mid and high. A colour block option is available where the seat and the legs matches each other.

100% made in Melbourne, Australia.

Design: YELLOW DIVA

Warranty: 3 years