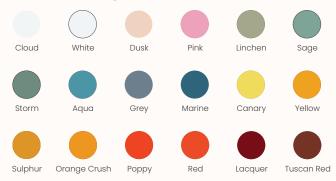

## Powdercoat or optional colour block:

High Stool WBS2 & WBS2/CB

OW 370mm OD 370mm OH 760mm