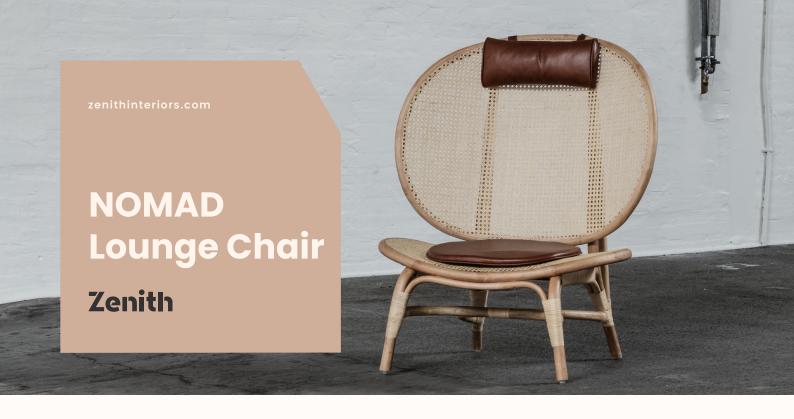

## Features:

Nomad Lounge Chair is a Nordic interpretation of the traditional Moroccan wicker chair. The Name is a contraction between "Nordic" and "Moroccan", to the characteristic "Nomad".

Nomad is a reinterpretation of the classic complex wicker chair, where the number of joints is simplified to its function only. Through a close cooperation with suppliers, many experiments have been done in order to develop the Nomads large seat and back frames, as well as the back leg which runs all the way from floor to top of the back in one piece.

## Finishes:

Moulded bamboo frames with inlaid natural French rattan. Leather head pillow and seat cushion.

# **Nomad Lounge Chair**

OW 1000mm OD 900mm SH 390mm

OH 390mm

1