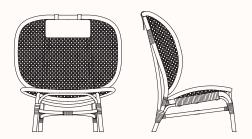

## Features:

Nomad Lounge Chair is a Nordic interpretation of the traditional Moroccan wicker chair. The Name is a contraction between "Nordic" and "Moroccan", to the characteristic "Nomad".

Nomad is a reinterpretation of the classic complex wicker chair, where the number of joints is simplified to its function only. Through a close cooperation with suppliers, many experiments have been done in order to develop the Nomads large seat and back frames, as well as the back leg which runs all the way from floor to top of the back in one piece.

## Finishes:

Moulded bamboo frames with inlaid natural French rattan. Leather head pillow and seat cushion.

# **Nomad Lounge Chair**

OW 1000mm OD 900mm SH 390mm

OH 390mm

1