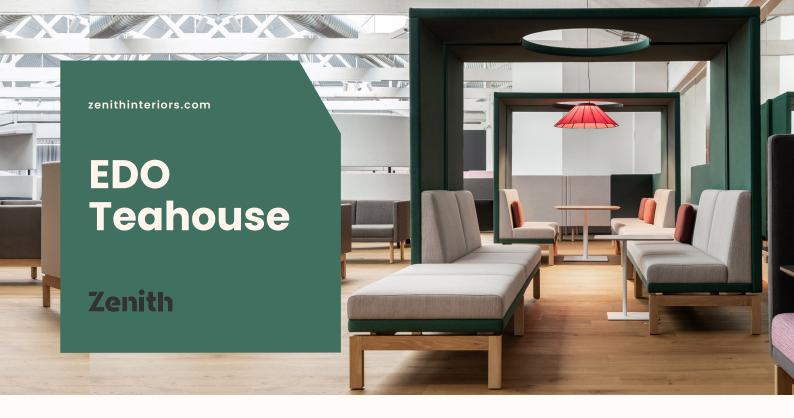

### **Features:**

Inspired by Tokyo's "dori" (streets) and "yokocho" (laneways), the EDO Streetscape pays homage to the city's sophisticated blend of technology and tradition. Offering a modular kit of parts for creating "utsukushi basho" (beautiful places) for people to work, learn and refresh.

# **Options:**

- Two-tone upholstery
- Lumbar Cushions
- Glides for hard floor

**Design:** SCHAMBURG + ALVISSE

Warranty: 5 years

Certifications: GECA, FSC

Awards: Good Design Award Gold Winner 2018

**Dimensions** 

## Finishes:

Upholstered in ZENITH House Fabric or COM. Refer to ZENITH House Finishes Specification for full range.

Timber base and rail.