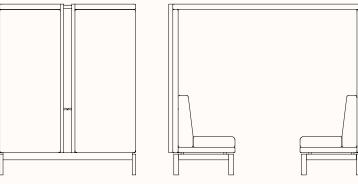

### Timber:

American Oak Natural Finish

OW 2430mm OD 1670mm OH 2100mm Cut Out DIA1000mm