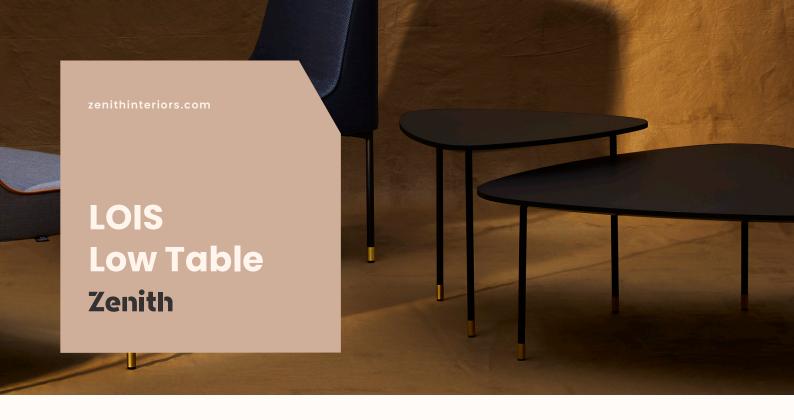

#### Features:

Lois Low Tables are apart of a sophisticated collection of contemporary seating and tables with a language of fluid, geometric lines and carefully refined details. Slim legs give the pieces an appearance of lightness, finished with matt anodised gold or charcoal feet, elevating and bringing luxuriousness to the collection. Lois offers generosity for the user, whilst maintaining a compact footprint, making this a highly functional choice for a wide range of spaces.

### Finishes:

Black powder coated metal frame with gold or charcoal anodised feet.

Customers own tops.