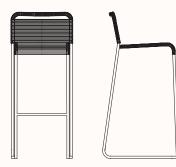

#### Features:

ARIA stool combines the elegance of the design with the comfort of the armrests and the generous and stackable seat. Ideal for outdoors, this chair is wrapped in rope and strengthened by its stainless steel structure.

#### Finishes:

Seat and Back wrapped in rope

Aisi 316L Stainless Steel Powder Coated or Micro-blasted structure