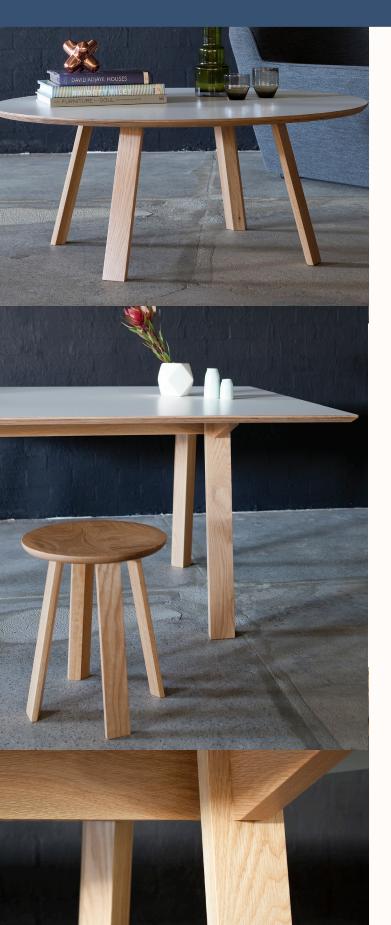

#### Features:

The Wonton range of tables are designed and handcrafted in Yallingup, Western Australia using American white oak timber. The pentagonal leg profile is the key feature of the range.

#### **Solid Timber:**

American Oak Veneer White Oak on Birch Ply Ebonised Black

# Dimensions

Wonton Rectangular Meeting/Dining Table OW 2400/3000mm OD 1200mm OH 740mm

Wonton Round Meeting/Dining Table DIA 1000/1200mm OH 740mm

**Wonton Coffee Table** DIA 600/800/1000mm OH 390mm

Wonton Side TableDIA400mmOH450mm