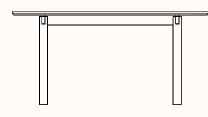

#### Features:

The Wonton range of tables are designed and handcrafted in Yallingup, Western Australia using American white oak timber. The pentagonal leg profile is the key feature of the range.

## **Options:**

- Meeting/Dining Table
- Coffee Table
- Side Table

Design: NATHAN DAY

Warranty: 5 years

# Dimensions

Wonton Rectangular Meeting/Dining Table OW 2400/3000mm OD 1200mm OH 740mm

Wonton Round Meeting/Dining Table DIA 1000/1200mm OH 740mm

**Wonton Coffee Table** DIA 600/800/1000mm OH 390mm

Wonton Side TableDIA400mmOH450mm