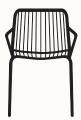

th

# PALM chair







#### **Features:**

Palm is alarge collection made up of different interchangeable, practical and functional models. The simple and refined design of the Palm family guarantees high quality standards, durability and robustness, suitable for any environment in which it is placed.

The delicate intertwining of the rope gives the product a decidedly outdoor connotation and makes the product more attractive to the user.

### **Options:**

- Stackable Chair
- Stackable Chair with Arms
- · Seat Pad for Chairs

Design: DECO LAB for S48

Warranty: 2 years

## Finishes:

All weather & UV resistant Chair Frame: Charcoal Chair Seat and Back: Wire or rope

# Rope:









Dark

Charcoal

Beige

#### **Dimensions**



# **Palm Chair Wire**

OW 550mm OD 580mm OH 785mm SH 460mm



# Palm Chair with Arms Wire

OW 580mm OD 580mm OH 785mm SH 460mm



#### **Palm Chair Rope**

OW 550mm OD 580mm OH 785mm SH 460mm



## Palm chair with Arms Rope

OW 580mm OD 580mm OH 785mm SH 460m