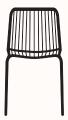

zenithinteriors.com Zenith

# PALM chair







#### **Features:**

Palm is alarge collection made up of different interchangeable, practical and functional models. The simple and refined design of the Palm family guarantees high quality standards, durability and robustness, suitable for any environment in which it is placed.

The delicate intertwining of the rope gives the product a decidedly outdoor connotation and makes the product more attractive to the user.

### **Options:**

- Stackable Chair
- Stackable Chair with Arms
- · Seat Pad for Chairs

Design: DECO LAB for S48

Warranty: 2 years

## Finishes:

All weather & UV resistant Chair Frame: Charcoal Chair Seat and Back: Wire or rope

# Rope:









Dark

Charcoal

Beige

#### **Dimensions**



# **Palm Chair Wire**

OW 550mm OD 580mm OH 785mm SH 460mm



# Palm Chair with Arms Wire

OW 580mm OD 580mm OH 785mm SH 460mm



#### **Palm Chair Rope**

OW 550mm OD 580mm OH 785mm SH 460mm



## Palm chair with Arms Rope

OW 580mm OD 580mm OH 785mm SH 460m