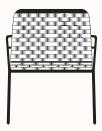

models. The simple and refined design of the Palm family guarantees high quality standards, durability and robustness, suitable for any environment in which it is placed.

The delicate intertwining of the rope gives the product a decidedly outdoor connotation and makes the product more attractive to the user.

### **Options:**

- Stackable Chair
- Stackable Chair with Arms
- · Seat Pad for Chairs

Design: DECO LAB for S48

Warranty: 2 years

## Finishes:

All weather & UV resistant Chair Frame: Charcoal Chair Seat and Back: Wire or rope

# Rope:









Dark

Charcoal

Beige

#### **Dimensions**



# **Palm Chair Wire**

OW 550mm OD 580mm OH 785mm SH 460mm



# Palm Chair with Arms Wire

OW 580mm OD 580mm OH 785mm SH 460mm



#### **Palm Chair Rope**

OW 550mm OD 580mm OH 785mm SH 460mm



## Palm chair with Arms Rope

OW 580mm OD 580mm OH 785mm SH 460m