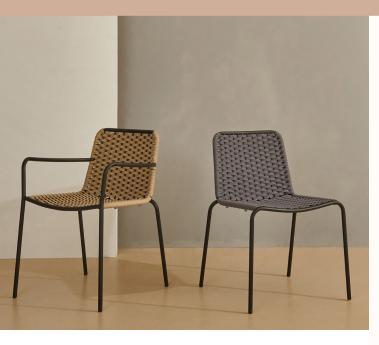

#### **Features:**

Palm is alarge collection made up of different interchangeable, practical and functional models. The simple and refined design of the Palm family guarantees high quality standards, durability and robustness, suitable for any environment in which it is placed.

The delicate intertwining of the rope gives the product a decidedly outdoor connotation and makes the product more attractive to the user.

# Rope:

Dark

Charcoal

Beige