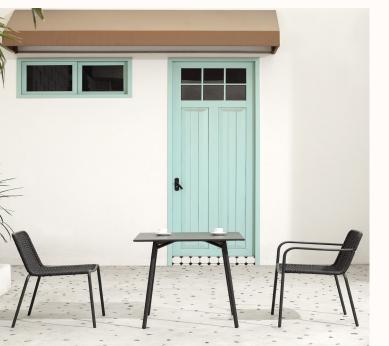

#### **Features:**

Palm is alarge collection made up of different interchangeable, practical and functional models. The simple and refined design of the Palm family guarantees high quality standards, durability and robustness, suitable for any environment in which it is placed.

The delicate intertwining of the rope gives the product a decidedly outdoor connotation and makes the product more attractive to the user.

### **Options:**

- Stackable Chair
- Stackable Chair with Arms
- · Seat Pad for Chairs

Design: DECO LAB for S48

Warranty: 2 years