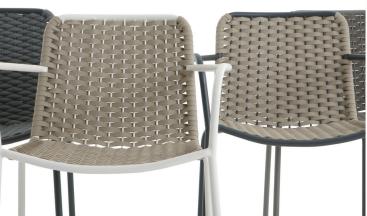

The delicate intertwining of the rope gives the product a decidedly outdoor connotation and makes the product more attractive to the user.

## Finishes:

All weather & UV resistant Chair Frame: Charcoal Chair Seat and Back: Wire or rope

# Rope:

Dark

Charcoal

Beige