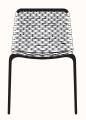

n made up of different interchangeable, practical and functional models. The simple and refined design of the Palm family guarantees high quality standards, durability and robustness, suitable for any environment in which it is placed.

The delicate intertwining of the rope gives the product a decidedly outdoor connotation and makes the product more attractive to the user.

### **Options:**

- Stackable Chair
- Stackable Chair with Arms
- · Seat Pad for Chairs

Design: DECO LAB for S48

Warranty: 2 years

## Finishes:

All weather & UV resistant Chair Frame: Charcoal Chair Seat and Back: Wire or rope

# Rope:









Dark

Charcoal

Beige

#### **Dimensions**



# **Palm Chair Wire**

OW 550mm OD 580mm OH 785mm SH 460mm



# Palm Chair with Arms Wire

OW 580mm OD 580mm OH 785mm SH 460mm



#### **Palm Chair Rope**

OW 550mm OD 580mm OH 785mm SH 460mm



## Palm chair with Arms Rope

OW 580mm OD 580mm OH 785mm SH 460m