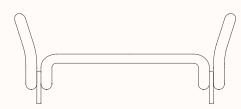

## **Dimensions**

**Bench 175 with Arms** OW 1750mm OD 720mm SH 450mm OH 800mm

**Bench** 346.10.G OW 620mm OD 720mm OH 450mm

**Bench 133 346.10.Q** OW 1330mm OD 720mm OH 450mm