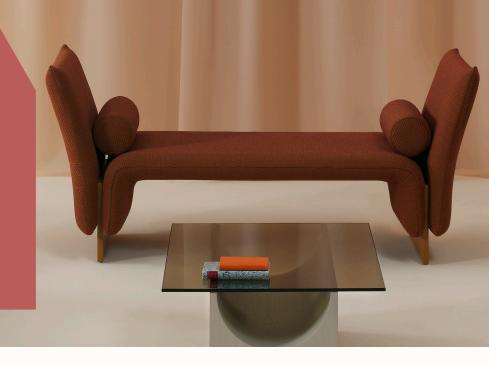

## DIWAN Bench

Zenith

## **Features:**

The Diwan range will offer you a luxury seating, whether as a coquettish piece for the bedroom or to be enjoyed during long conversations with friends; as a bench for a mueseum or other public space, a long composition for a large waiting area.

Diwan is part of the Museo Collection.

Design: PEREZ OCHANDO for SANCAL

Warranty: 5 years

**Options:** 

Metal couple connectors

## **Finishes:**

Removable covers Feet: solid slatted ash wood with non-slip stoppers Refer to Sancal Ash <u>link</u> Upholstered in fabric categories 2-12, COM or COL Refer to Sancal fabric <u>link</u>