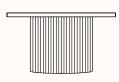

## Features:

Handcrafted, every aspect of Ridge is carefully considered and executed resulting in a range of unique pieces which reflect Beeline's relaxed modern aesthetic.

Ridge occasional tables are 100% made in Melbourne, Australia.

## Dimensions

**Ridge Side Table** Base DIA 270mm OH 450mm Top DIA 500mm

Ridge Coffee Table Base DIA 500mm OH 400mm Top DIA 800mm