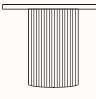

## Features:

Handcrafted, every aspect of Ridge is carefully considered and executed resulting in a range of unique pieces which reflect Beeline's relaxed modern aesthetic.

Ridge occasional tables are 100% made in Melbourne, Australia.

## Dimensions

**Ridge Side Table** Base DIA 270mm OH 450mm Top DIA 500mm

Ridge Coffee Table Base DIA 500mm OH 400mm Top DIA 800mm