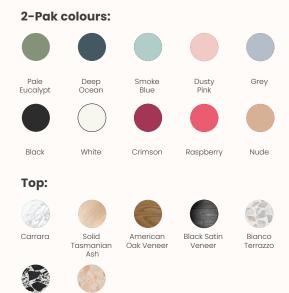

## **Finishes:**

Corrugated based finished in 2-Pak colour Timber or stone table top American oak or black satin veneer stool seat

Blush

Terrazzo

Black Terrazzo

Ridge Coffee Table Base DIA 500mm OH 400mm Top DIA 1000mm