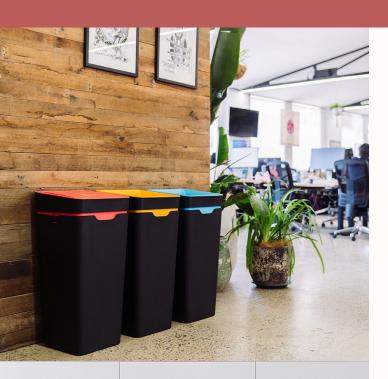

## Features:

The New Zealand designed Method Recycling bin is suitable for open-plan offices and activity-based spaces, offering flexibility and achieving sustainability.

The 60L bin can have a touch or open lid.

## **Option:**

- Bin liners black or clear plastic, green compostable
- Vertical signs
- HD connector to connect 2 or 3 bin station
- HD connector expansion pack to connect more than 4

Design: INDIA KORNER & STEVEN KORNER FOR METHOD