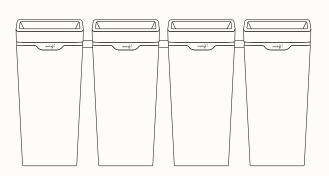

## **Option:**

- Bin liners black or clear plastic, green compostable
- Vertical signs
- HD connector to connect 2 or 3 bin station
- HD connector expansion pack to connect more than 4

Design: INDIA KORNER & STEVEN KORNER FOR METHOD

#### 4 bins connected by HD connectors

OW 1505mm OD 350mm OH 755mm

4 bins connected by HD connectors with signs OW 1560mm OD 350mm

OH 755mm