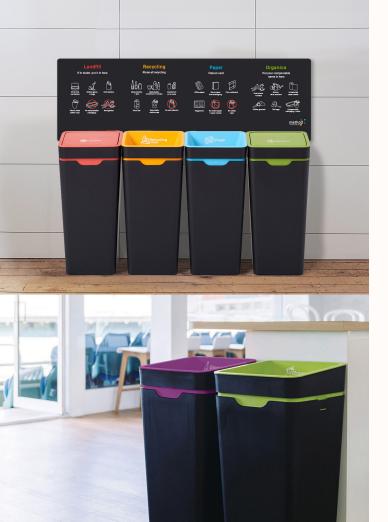

## **Option:**

- Bin liners black or clear plastic, green compostable
- Vertical signs
- HD connector to connect 2 or 3 bin station
- HD connector expansion pack to connect more than 4

Design: INDIA KORNER & STEVEN KORNER FOR METHOD

#### 4 bins connected by HD connectors

OW 1505mm OD 350mm OH 755mm

4 bins connected by HD connectors with signs OW 1560mm OD 350mm

OH 755mm