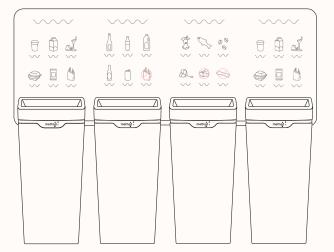

## **Option:**

- Bin liners black or clear plastic, green compostable
- Vertical signs
- HD connector to connect 2 or 3 bin station
- HD connector expansion pack to connect more than 4

Design: INDIA KORNER & STEVEN KORNER FOR METHOD

#### 4 bins connected by HD connectors

OW 1505mm OD 350mm OH 755mm

4 bins connected by HD connectors with signs OW 1560mm OD 350mm

OH 755mm