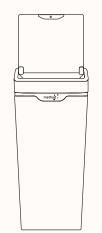

# **METHOD 60 Bin**

## Features:

The New Zealand designed Method Recycling bin is suitable for open-plan offices and activity-based spaces, offering flexibility and achieving sustainability.

The 60L bin can have a touch or open lid.

# **Open & Touch Lids:**

\* Open Lid only \*\* Touch Lid only