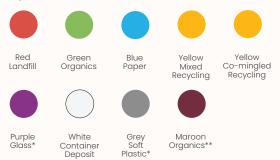

# Zenith

# **METHOD 60 Bin**





## Features:

The New Zealand designed Method Recycling bin is suitable for open-plan offices and activity-based spaces, offering flexibility and achieving sustainability.

The 60L bin can have a touch or open lid.

## **Option:**

- Bin liners black or clear plastic, green compostable
- Vertical signs
- HD connector to connect 2 or 3 bin station
- HD connector expansion pack to connect more than 4

Design: INDIA KORNER & STEVEN KORNER FOR METHOD

#### Warranty: 3 years

**Awards:** Best Design Award Winner 2015 Packaging, Best Design Award Winner 2015 Product

# Finishes:

100% recycled polypropylene base with polypropylene lids

# **Open & Touch Lids:**



\* Open Lid only \*\* Touch Lid only

# Dimensions





## **Method 60 open lid KB060** OW 350mm OD 350mm OH 755mm





#### 4 bins connected by HD connectors

OW 1505mm OD 350mm OH 755mm



4 bins connected by HD connectors with signs OW 1560mm OD 350mm

OH 755mm