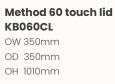

OD 60 Bin**





## Features:

The New Zealand designed Method Recycling bin is suitable for open-plan offices and activity-based spaces, offering flexibility and achieving sustainability.

The 60L bin can have a touch or open lid.

## **Option:**

- Bin liners black or clear plastic, green compostable
- Vertical signs
- HD connector to connect 2 or 3 bin station
- HD connector expansion pack to connect more than 4

Design: INDIA KORNER & STEVEN KORNER FOR METHOD

#### Warranty: 3 years

**Awards:** Best Design Award Winner 2015 Packaging, Best Design Award Winner 2015 Product

# Finishes:

100% recycled polypropylene base with polypropylene lids

# **Open & Touch Lids:**



\* Open Lid only \*\* Touch Lid only

# Dimensions





## **Method 60 open lid KB060** OW 350mm OD 350mm OH 755mm





#### 4 bins connected by HD connectors

OW 1505mm OD 350mm OH 755mm



4 bins connected by HD connectors with signs OW 1560mm OD 350mm

OH 755mm