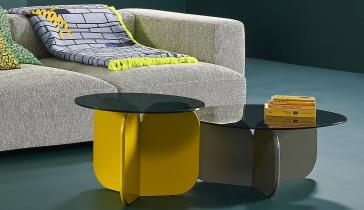

#### Features:

During our last voyage we discovered a group of small islets - occasional tables - which complete the acclaimed La Isla archipelago by the Swedish Studio Note. The curved lines provide a common design language that runs through La Isla's upholstery and tables. The bases, shaped like a blade, are a nod to the shape of the benches' backs.

### **Dimensions:**

**Occasional Table** 314.71.D.60x45 DIA 600mm OH 450mm

**Occasional Table** 314.71.80x70x35 OW: 700mm OD: 800mm OH: 350mm