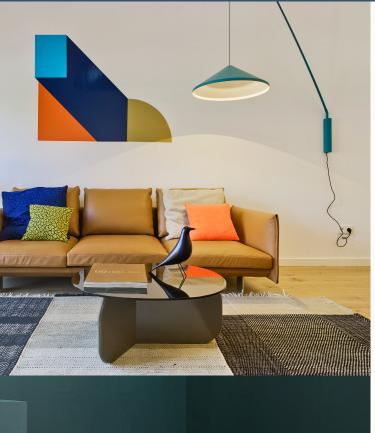

#### Features:

During our last voyage we discovered a group of small islets - occasional tables - which complete the acclaimed La Isla archipelago by the Swedish Studio Note. The curved lines provide a common design language that runs through La Isla's upholstery and tables. The bases, shaped like a blade, are a nod to the shape of the benches' backs.