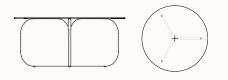

# Zenith

# LA ISLA Occasional Table







#### Features:

During our last voyage we discovered a group of small islets - occasional tables - which complete the acclaimed La Isla archipelago by the Swedish Studio Note. The curved lines provide a common design language that runs through La Isla's upholstery and tables. The bases, shaped like a blade, are a nod to the shape of the benches' backs.

#### **Options:**

• Two heights with round or oval tops

Design: NOTE DESIGN STUDIO for SANCAL

Warranty: 5 years

## Finishes:

Table top: Grey fumé tempered glass Plinth: MDF lacquered base with glides Refer to Sancal timber <u>link</u>

### **Dimensions:**



**Occasional Table** 314.71.D.60x45 DIA 600mm OH 450mm



**Occasional Table** 314.71.80x70x35 OW: 700mm OD: 800mm OH: 350mm



# **Occasional Table** 314.71.D93X40

DIA 930mm OH 400mm