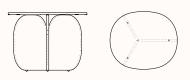

### **Dimensions:**

**Occasional Table** 314.71.D.60x45 DIA 600mm OH 450mm

**Occasional Table** 314.71.80x70x35 OW: 700mm OD: 800mm OH: 350mm