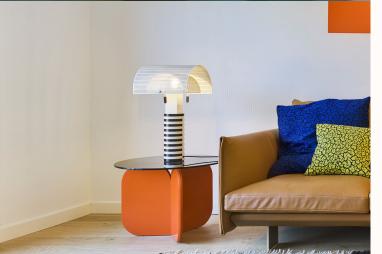

#### Features:

During our last voyage we discovered a group of small islets - occasional tables - which complete the acclaimed La Isla archipelago by the Swedish Studio Note. The curved lines provide a common design language that runs through La Isla's upholstery and tables. The bases, shaped like a blade, are a nod to the shape of the benches' backs.