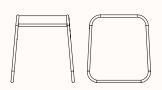

## Dimensions

Low stool CPS1 OW 350mm OD 400mm OH 450mm

Low stool with back CPS1/B OW 350mm OD 400mm SH 450mm

**Bar stool** CPS2 OW 350mm OD 450mm OH 650mm

Bar stool with back CPS2/B OW 350mm OD 400mm SH 650mm