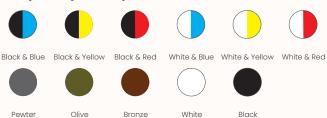

## **Finishes:**

Pewter

Mild steel frame powder coated with hand woven marine grade double braided polyester yacht rope.

## Polyester yacht rope: