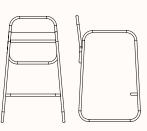

## Features:

The sculptural CP stool celebrates the artisan, weaving marine rope over steel armatures to bring tactility, form and scale to the urban landscape.

The stool is available in two heights and with or without a low back.

## Dimensions

Low stool CPS1 OW 350mm OD 400mm OH 450mm

Low stool with back CPS1/B OW 350mm OD 400mm SH 450mm

**Bar stool** CPS2 OW 350mm OD 450mm OH 650mm

Bar stool with back CPS2/B OW 350mm OD 400mm SH 650mm