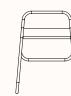

## Features:

The sculptural CP stool celebrates the artisan, weaving marine rope over steel armatures to bring tactility, form and scale to the urban landscape.

The stool is available in two heights and with or without a low back.

## Dimensions

Low stool CPS1 OW 350mm OD 400mm OH 450mm

Low stool with back CPS1/B OW 350mm OD 400mm SH 450mm

**Bar stool** CPS2 OW 350mm OD 450mm OH 650mm

Bar stool with back CPS2/B OW 350mm OD 400mm SH 650mm