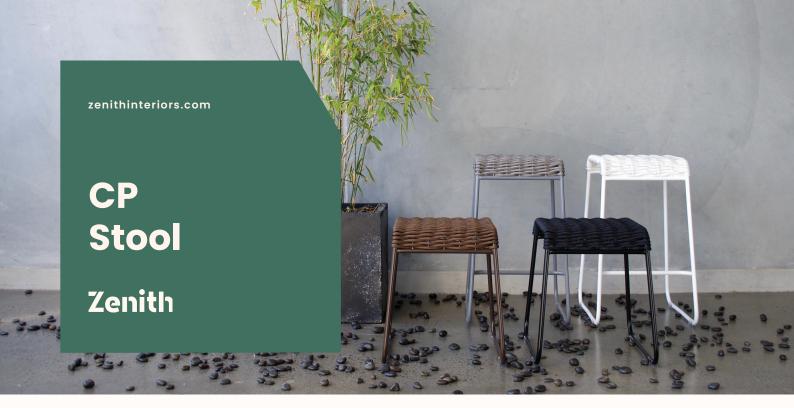

## Features:

The sculptural CP stool celebrates the artisan, weaving marine rope over steel armatures to bring tactility, form and scale to the urban landscape.

The stool is available in two heights and with or without a low back.

CP stool is 100% made in Melbourne, Australia.

Design: YELLOW DIVA

Warranty: 3 years

## **Finishes:**

Pewter

Mild steel frame powder coated with hand woven marine grade double braided polyester yacht rope.