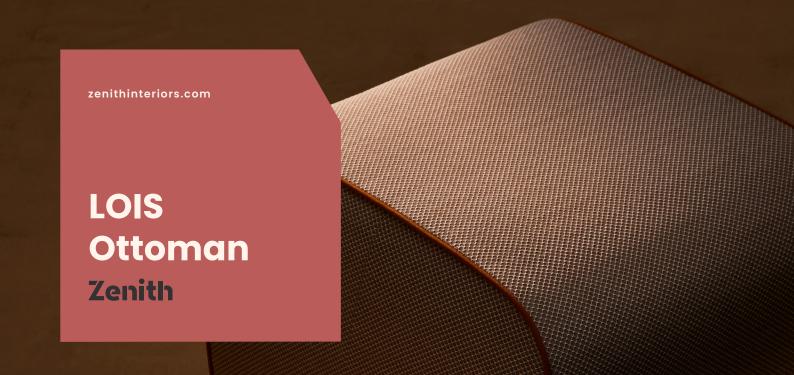

## Features:

Lois Ottoman is part of a sophisticated collection of contemporary seating and tables with a language of fluid, geometric lines and carefully refined details. Soft, upholstered forms are sculpted by continuous lines and accented with piping details, extending the studio's ongoing exploration into the relationships between two-dimensional line and three-dimensional form.

## Dimensions

Lois Ottoman OW 520mm OD 520mm OH 450mm