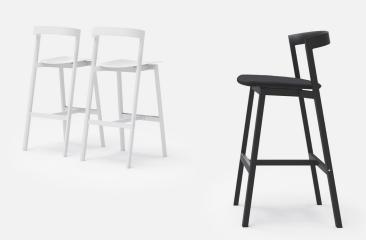

#### **Features:**

Mornington stool is part of the Mornington collection. It takes its name from a seaside town near Melbourne. Constructed from a rustproof aluminium frame and matt durable thermo baked lacquer finish, the stool is suitable for indoor and outdoor areas such as homes, offices, breakout spaces, bars and patios. The chair is available as a counter or a bar stool with optional removable and retrofittable seat cushion. The cushion is made of woven polypropylene that is recyclable, UV resistant, weather resistant, does not stain, does not mould and does not fade away.

#### **Options:**

- Counter or bar stool
- Seat cushion
- Aluminium seat & frame with or without cushion;
   Plywood seat & Aluminium frame

Design: CECI THOMPSON & AYDIN for VUUE

Warranty: 2 years

#### **Aluminium Seat & Frame:**

Stone (STN) Graphite

#### **Cushion:**

Graphite (GRP) Pebble (PBL) Cord