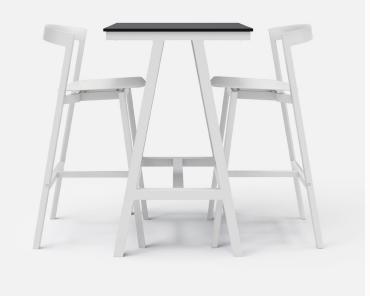

#### **Features:**

Mornington stool is part of the Mornington collection. It takes its name from a seaside town near Melbourne. Constructed from a rustproof aluminium frame and matt durable thermo baked lacquer finish, the stool is suitable for indoor and outdoor areas such as homes, offices, breakout spaces, bars and patios. The chair is available as a counter or a bar stool with optional removable and retrofittable seat cushion. The cushion is made of woven polypropylene that is recyclable, UV resistant, weather resistant, does not stain, does not mould and does not fade away.

#### **Options:**

- Counter or bar stool
- Seat cushion
- Aluminium seat & frame with or without cushion;
   Plywood seat & Aluminium frame

Design: CECI THOMPSON & AYDIN for VUUE

Warranty: 2 years