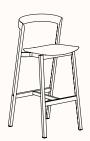

#### Bar Stool Aluminium Seat & Frame

OW 483mm OD 540mm OH 1055mm SH 766mm

776mm (with cushion)

### Bar Stool Plywood Seat & Aluminium Frame

OW 483mm OD 540mm OH 1055mm SH 770mm