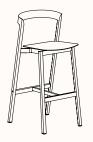

#### Bar Stool Aluminium Seat & Frame

OW 483mm OD 540mm OH 1055mm SH 766mm

776mm (with cushion)

### Bar Stool Plywood Seat & Aluminium Frame

OW 483mm OD 540mm OH 1055mm SH 770mm