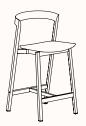

#### Counter Stool Aluminium Seat & Frame

OW 482mm
OD 515mm
OH 930mm
SH 641mm

651mm (with cushion)

# Counter Stool Plywood Seat & Aluminium Frame

OW 482mm
OD 519mm
OH 930mm
SH 645mm