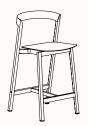

#### Counter Stool Aluminium Seat & Frame

OW 482mm
OD 515mm
OH 930mm
SH 641mm

651mm (with cushion)

# Counter Stool Plywood Seat & Aluminium Frame

OW 482mm
OD 519mm
OH 930mm
SH 645mm