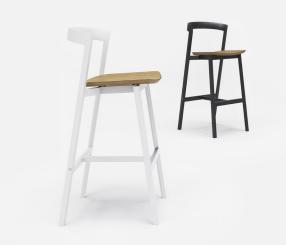

#### **Features:**

Mornington stool is part of the Mornington collection. It takes its name from a seaside town near Melbourne. Constructed from a rustproof aluminium frame and matt durable thermo baked lacquer finish, the stool is suitable for indoor and outdoor areas such as homes, offices, breakout spaces, bars and patios. The chair is available as a counter or a bar stool with optional removable and retrofittable seat cushion. The cushion is made of woven polypropylene that is recyclable, UV resistant, weather resistant, does not stain, does not mould and does not fade away.

#### **Options:**

- Counter or bar stool
- Seat cushion
- Aluminium seat & frame with or without cushion;
   Plywood seat & Aluminium frame

Design: CECI THOMPSON & AYDIN for VUUE

Warranty: 2 years

## Plywood Seat: Indoor Use Only

Natural Oak Veneer (NOA)