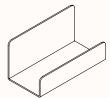

## **Divider Low**

| OW | 215mm |
|----|-------|
| OD | 210mm |
| ОН | 50mm  |

## **Divider Mid**

| OW | 98mm  |
|----|-------|
| OD | 200mm |
| ОН | 100mm |

# **Divider High**

| OW | 106mm |
|----|-------|
| OD | 200mm |
| ОН | 150mm |

Note: Divider is available in a set of 3 - Low, Mid & High