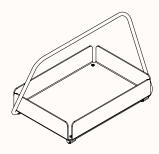

## Caddy

|    | ,     |
|----|-------|
| OW | 360mm |
| OD | 230mm |
| ОН | 245mm |