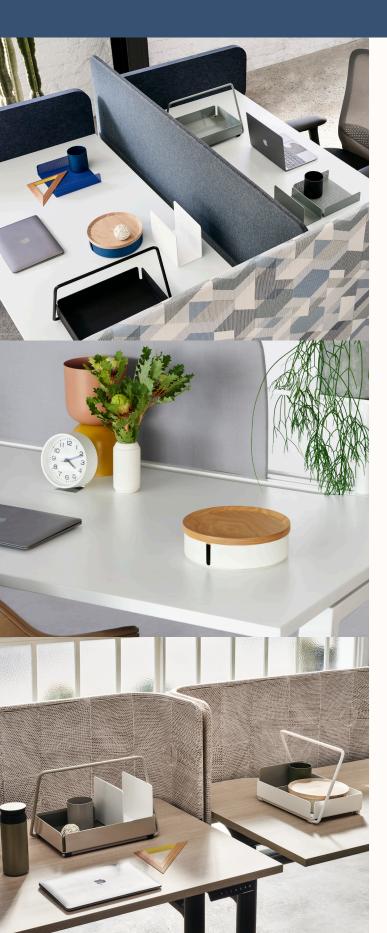

# **WORK SHAPES** Accessories

## **Features:**

Work Shapes is a family of worktop and hanging utility accessories.

Deriving size from a simple grid system, items hang, nest, align, adapt and expand with ease across the workplace.

## **Options:**

- Caddy
- Container
- Pen Cup
- Divider Set of 3: Low, Mid & High
- Whiteboards
- Hook

Design: ZENITH DESIGN STUDIO

Warranty: 10 years

Finishes:

# **Worktop Accessories**

# **Hanging Accessories**