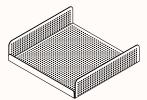

## Caddy

|    | ,     |
|----|-------|
| OW | 360mm |
| OD | 230mm |
| ОН | 245mm |