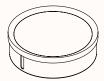

## Container

| DIA | 220mm |
|-----|-------|
| ОН  | 70mm  |

# **Container Lid**

Note: American Oak lid for coloured containers & Black Stained lid for black container