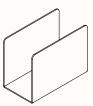

## **Divider Low**

| OW | 215mm |
|----|-------|
| OD | 210mm |
| ОН | 50mm  |

## **Divider Mid**

| OW | 98mm  |
|----|-------|
| OD | 200mm |
| ОН | 100mm |

# **Divider High**

| OW | 106mm |
|----|-------|
| OD | 200mm |
| ОН | 150mm |

Note: Divider is available in a set of 3 - Low, Mid & High