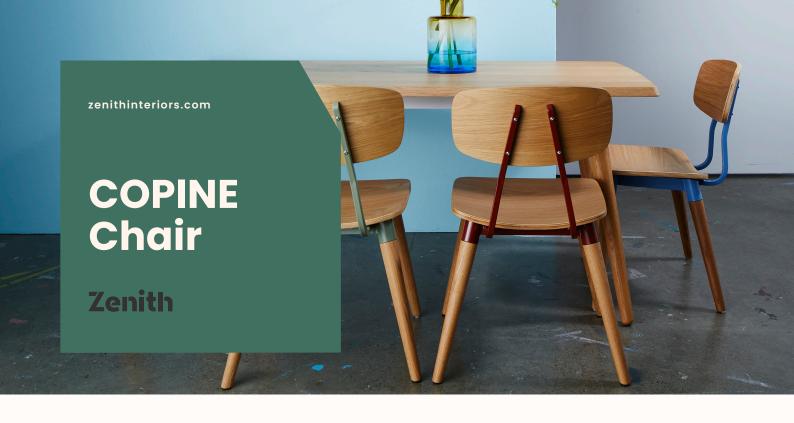

### **Features:**

A sleek and modern design, suitable for any commercial and hospitality space. The collections are tapered solid wood leg and are subtly flared and sturdily framed in powder coated steel.

### **Copine Chair**

OW 540mm OD 515mm SH 450mm OH 805mm

# Finishes:

Timber veneer plywood seat and table top.
Powder coated frame.

Upholstered seat in dark grey fabric, black or white leather