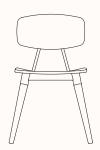

### **Features:**

A sleek and modern design, suitable for any commercial and hospitality space. The collections are tapered solid wood leg and are subtly flared and sturdily framed in powder coated steel.

## **Options:**

• Limited edition finishes for chairs and stool only

Design: SEAN DIX

Warranty: 2 years

### **Dimensions:**



### **Copine Chair**

OW 540mm OD 515mm SH 450mm OH 805mm

# Finishes:

Timber veneer plywood seat and table top.
Powder coated frame.

Upholstered seat in dark grey fabric, black or white leather

## **Timber Veneer**







American

America

Black Stain

### **Powder Coat**





Black

White

## **Upholstery**







Black

White

Dark Grey

## **Limited Edition Finishes**

MOQ 10, additional 3-4 week delivery









Wedgewood

Intensity Storm

Manor

Pale Eucalypt