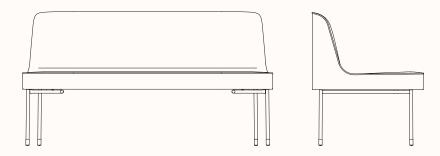

Sofa is part of a sophisticated collection of contemporary seating and tables with a language of fluid, geometric lines and carefully refined details. Soft, upholstered forms are sculpted by continuous lines and accented with piping details, extending the studio's ongoing exploration into the relationships between two-dimensional line and three-dimensional form. Slim legs give the pieces an appearance of lightness. Lois offers generosity for the user, whilst maintaining a compact footprint, making this a highly functional choice for a wide range of spaces.

Country of origin: Australia

Design: KEITH MELBOURNE

Warranty: 5 years

## Finishes:

Available in COM & COL with matching or contrasting piping.
Black powder coated metal frame with gold or charcoal anodised feet

## **Dimensions**



## Lois Sofa

OW 1500mm OD 671mm SH 450mm OH 792mm