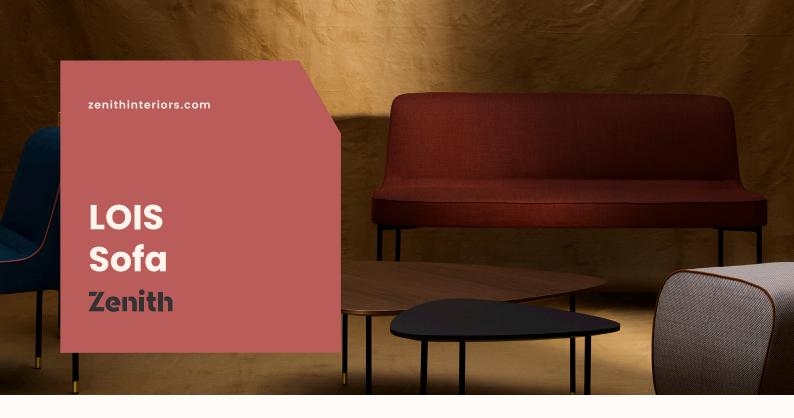

## Features:

Lois Sofa is part of a sophisticated collection of contemporary seating and tables with a language of fluid, geometric lines and carefully refined details. Soft, upholstered forms are sculpted by continuous lines and accented with piping details, extending the studio's ongoing exploration into the relationships between two-dimensional line and three-dimensional form. Slim legs give the pieces an appearance of lightness. Lois offers generosity for the user, whilst maintaining a compact footprint, making this a highly functional choice for a wide range of spaces.

Country of origin: Australia

Design: KEITH MELBOURNE

Warranty: 5 years

## Finishes:

Available in COM & COL with matching or contrasting piping.
Black powder coated metal frame with gold or charcoal anodised feet