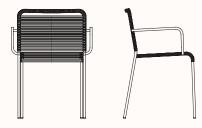

# Zenith

ARIA chair combines the elegance of the design with the comfort of the armrests and the generous and stackable seat. Ideal for outdoors, this chair is wrapped in rope and strengthened by its stainless steel structure.

#### **Finishes:**

Seat and Back wrapped in rope

Aisi 316L Stainless Steel Powder Coated or Micro-blasted structure

### **Dimensions:**

S42 OW 500mm OD 530mm SH 450mm OH 760mm

S43 OW 550mm OD 530mm SH 450mm AH 630mm OH 760mm