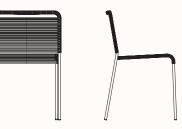

# Zenith

ARIA chair combines the elegance of the design with the comfort of the armrests and the generous and stackable seat. Ideal for outdoors, this chair is wrapped in rope and strengthened by its stainless steel structure.

#### **Finishes:**

Seat and Back wrapped in rope

Aisi 316L Stainless Steel Powder Coated or Micro-blasted structure

### **Dimensions:**

S42 OW 500mm OD 530mm SH 450mm OH 760mm

S43 OW 550mm OD 530mm SH 450mm AH 630mm OH 760mm