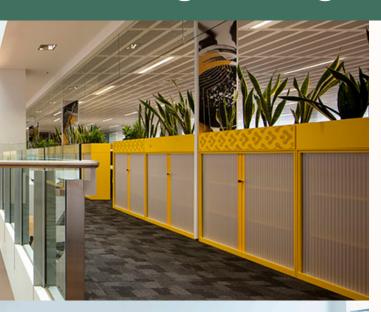

#### **Features:**

Offering an increased level of security, the secure aluminium tambour door recedes smoothly into the cabinet carcass leaving office aisles and walkways unobstructed. The tambour door are made of environmentally sustainable ps door slats (non pvc) and offers an interchangeable and removable lock barrels and adjustable levelling feet.

#### **Options:**

- Accessories: Metal Divider, slotted shelf, roll out file frame, roll out reference self, coail rail kit, cabinet multimedia drawer
- 3 or 4 pot planter box

#### Powder coat:

White Satin

**Squadron Tambour** OW 900/1200mm OD 480mm OH 885/1000/1200/1980mm

**Squadron Planter Box** OW 900mm OD 480mm OH 315mm

**Squadron Planter Box** OW 1200mm OD 480mm OH 315mm

Squadron Lineal