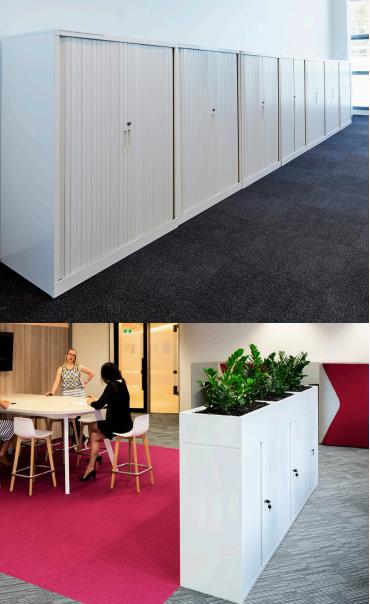

#### **Features:**

Offering an increased level of security, the secure aluminium tambour door recedes smoothly into the cabinet carcass leaving office aisles and walkways unobstructed. The tambour door are made of environmentally sustainable ps door slats (non pvc) and offers an interchangeable and removable lock barrels and adjustable levelling feet.

#### **Options:**

- Accessories: Metal Divider, slotted shelf, roll out file frame, roll out reference self, coail rail kit, cabinet multimedia drawer
- 3 or 4 pot planter box

#### **Finishes:**

Powder coated in white satin or silver pearl. Other colours available on request.

#### Powder coat:

White Satin

**Squadron Tambour** OW 900/1200mm OD 480mm OH 885/1000/1200/1980mm

**Squadron Planter Box** OW 900mm OD 480mm OH 315mm

**Squadron Planter Box** OW 1200mm OD 480mm OH 315mm

Squadron Lineal