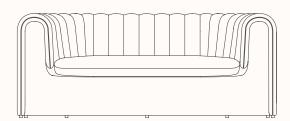

by the perfect fusion between industrial curiosity to find new constructive forms, the warmth provided by the artisan work of the upholsterer, the elegance of the design and its impeccable details.

Remnant is part of the Museo Collection.

Design: NOTE DESIGN STUDIO for SANCAL

Warranty: 5 years

## Finishes:

Upholstered in fabric categories:

Series 2: 112

Series 3: 118, Cura

Series 4: 101, Facet 2 (107.2), Mica

Series 5: 122, 128, Blend, Cyber

Series 6: 115, 119, Omega

Series 7: 116, 127, Galaxy, Rift (124)

Series 8: Fiord 2, Steelcut 2, Steelcut Trio 3, Planum, 130, 131

Series 9: Plecto, Sprinkles, Uniform Melange

Series 10: Drop, Razzle Dazzle

Series 11: Coda 2, Divina 3, Divina MD, Divina Melange, Sisu

Series 12: Gentle 2

Refer to Sancal fabric link

## **Dimensions:**



## Sofa 347.11.U

OW 1830mm OD 850mm SH 420mm OH 730mm