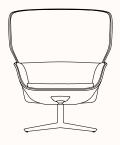

### Lounge Bio Central Swivel

OW 860mm OD 805mm SH 435mm OH 1020mm

## Lounge Bio 4 Star Swivel

OW 860mm OD 805mm SH 435mm OH 1020mm