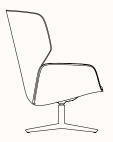

### Lounge Bio Central Swivel

OW 860mm OD 805mm SH 435mm OH 1020mm

## Lounge Bio 4 Star Swivel

OW 860mm OD 805mm SH 435mm OH 1020mm