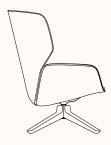

## **Options:**

- Base: 4 star aluminum central swivel base or 4 star wood swivel base
- Tilting Mechanism
- Ottoman

Design: PATRICIA URQUIOLA for ANDREU WORLD

**Certifications: FSC** 

### Lounge Bio Central Swivel

OW 860mm OD 805mm SH 435mm OH 1020mm