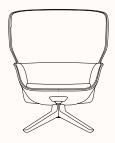

## **Options:**

- Base: 4 star aluminum central swivel base or 4 star wood swivel base
- Tilting Mechanism
- Ottoman

Design: PATRICIA URQUIOLA for ANDREU WORLD

**Certifications: FSC** 

## Lounge Bio 4 Star Swivel

OW 860mm OD 805mm SH 435mm OH 1020mm