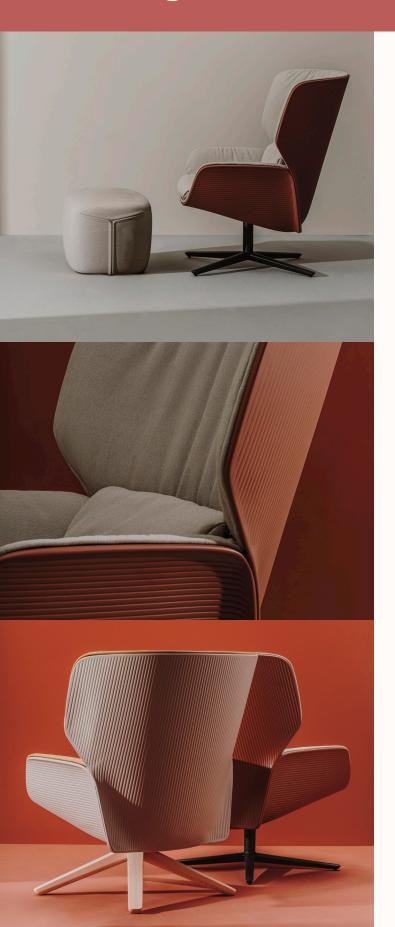

# **NUEZ** Lounge Chair

#### **Features:**

Nuez Range has been designed from an idea of creating a modulating seat as if it were a sheet of paper.

The softness of the Eco Thermopolymer shell that gently curves around the body, paired with various base options, and a range of distinct colours the Nuez range is adaptable into any interior

## **Options:**

- Base: 4 star aluminum central swivel base or 4 star wood swivel base
- Tilting Mechanism
- Ottoman

Design: PATRICIA URQUIOLA for ANDREU WORLD

**Certifications: FSC** 

#### Finishes:

Padded seat & backrest, Ottoman upholstered in selected Andreu World fabric and leathers.

4 Star: Solid ash wood or Aluminium

Refer to <u>Andreu World finishes specification</u> for all finishes, fabrics and leather options.