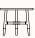

e sinews of a tree-trunk, as if they were branches, thanks to painstaking lathing and carving. The lightness and wide variety of sizes and finishes enable the creation of interesting combinations, giving them alternative uses.

#### **Options:**

- Table with round or rounded square tops
- Bench with cushion

Design: JUAN IBÁÑEZ for SANCAL

Warranty: 5 years

### Finishes:

Top: Solid slatted oak can be stained or Marble Legs: Oak can be stained Cushion: Upholstered in 2–12, COM/COL Refer to Sancal fabric <u>link</u> Refer to Sancal Oak <u>link</u>

#### Marble Top:



400 401 Marquina Carrara

Note: Marble Top only for Nudo Table D50X40 & D70X35

# Dimensions





**Desk Table 120X70X74** OW 1200mm

| OD | 700mm |
|----|-------|
| OH | 740mm |



 Table D38X45

 DIA
 380mm

 OH
 450mm





 Table D50X40

 OW
 500mm

 OH
 400mm





 Table D70X35

 DIA
 700mm

 OH
 350mm





 Table 70X70X45

 OW
 700mm

 OD
 700mm

 OH
 450mm





Table 120X70X40

- OW 1200mm OD 700mm
- OH 400mm



#### Bench 120

| OW | 1200mm |
|----|--------|
| OD | 350mm  |
| OH | 450mm  |



# Double Cushion 34x74

 OW
 470mm

 OD
 40mm

 OH
 340mm



#### **Double Cushion 34X118**

- OW 1180mm
- OD 40mm
- OH 340mm



NUDO Collection