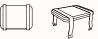

uare tops
- Bench with cushion

Design: JUAN IBÁÑEZ for SANCAL

Warranty: 5 years

### Finishes:

Top: Solid slatted oak can be stained or Marble Legs: Oak can be stained Cushion: Upholstered in 2–12, COM/COL Refer to Sancal fabric <u>link</u> Refer to Sancal Oak <u>link</u>

#### Marble Top:



400 401 Marquina Carrara

Note: Marble Top only for Nudo Table D50X40 & D70X35

# Dimensions





**Desk Table 120X70X74** OW 1200mm

| OD | 700mm |
|----|-------|
| OH | 740mm |



 Table D38X45

 DIA
 380mm

 OH
 450mm





 Table D50X40

 OW
 500mm

 OH
 400mm





 Table D70X35

 DIA
 700mm

 OH
 350mm





 Table 70X70X45

 OW
 700mm

 OD
 700mm

 OH
 450mm





Table 120X70X40

- OW 1200mm OD 700mm
- OH 400mm



#### Bench 120

| OW | 1200mm |
|----|--------|
| OD | 350mm  |
| OH | 450mm  |



# Double Cushion 34x74

 OW
 470mm

 OD
 40mm

 OH
 340mm



#### **Double Cushion 34X118**

- OW 1180mm
- OD 40mm
- OH 340mm



NUDO Collection