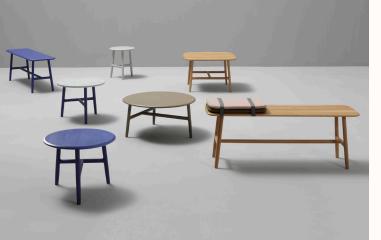

#### **Features:**

Nudo is Spanish for the knots found in tree trunks. The legs of Nudo replicate the sinews of a tree-trunk, as if they were branches, thanks to painstaking lathing and carving. The lightness and wide variety of sizes and finishes enable the creation of interesting combinations, giving them alternative uses.

#### **Options:**

- Table with round or rounded square tops
- Bench with cushion

Design: JUAN IBÁÑEZ for SANCAL

Warranty: 5 years

# Dimensions

**Desk Table 120X70X74** OW 1200mm

| OD | 700mm |
|----|-------|
| OH | 740mm |

 Table D38X45

 DIA
 380mm

 OH
 450mm

 Table D50X40

 OW
 500mm

 OH
 400mm

 Table D70X35

 DIA
 700mm

 OH
 350mm

 Table 70X70X45

 OW
 700mm

 OD
 700mm

 OH
 450mm

Table 120X70X40

- OW 1200mm OD 700mm
- OH 400mm

#### Bench 120

| OW | 1200mm |
|----|--------|
| OD | 350mm  |
| OH | 450mm  |