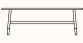

hes enable the creation of interesting combinations, giving them alternative uses.

#### **Options:**

- Table with round or rounded square tops
- Bench with cushion

Design: JUAN IBÁÑEZ for SANCAL

Warranty: 5 years

### Finishes:

Top: Solid slatted oak can be stained or Marble Legs: Oak can be stained Cushion: Upholstered in 2–12, COM/COL Refer to Sancal fabric <u>link</u> Refer to Sancal Oak <u>link</u>

#### Marble Top:



400 401 Marquina Carrara

Note: Marble Top only for Nudo Table D50X40 & D70X35

# Dimensions





**Desk Table 120X70X74** OW 1200mm

| OD | 700mm |
|----|-------|
| OH | 740mm |



 Table D38X45

 DIA
 380mm

 OH
 450mm





 Table D50X40

 OW
 500mm

 OH
 400mm





 Table D70X35

 DIA
 700mm

 OH
 350mm





 Table 70X70X45

 OW
 700mm

 OD
 700mm

 OH
 450mm





Table 120X70X40

- OW 1200mm OD 700mm
- OH 400mm



#### Bench 120

| OW | 1200mm |
|----|--------|
| OD | 350mm  |
| OH | 450mm  |



# Double Cushion 34x74

 OW
 470mm

 OD
 40mm

 OH
 340mm



#### **Double Cushion 34X118**

- OW 1180mm
- OD 40mm
- OH 340mm



NUDO Collection