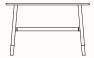

# Dimensions

**Desk Table 120X70X74** OW 1200mm

| OD | 700mm |
|----|-------|
| OH | 740mm |

 Table D38X45

 DIA
 380mm

 OH
 450mm

 Table D50X40

 OW
 500mm

Table 120X70X40

- OW 1200mm OD 700mm
- OH 400mm