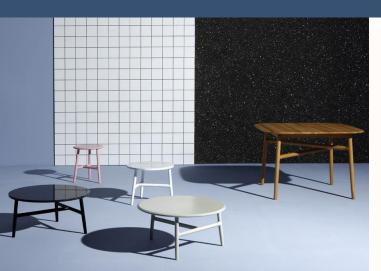

#### **Features:**

Nudo is Spanish for the knots found in tree trunks. The legs of Nudo replicate the sinews of a tree-trunk, as if they were branches, thanks to painstaking lathing and carving. The lightness and wide variety of sizes and finishes enable the creation of interesting combinations, giving them alternative uses.

#### **Options:**

- Table with round or rounded square tops
- Bench with cushion

Design: JUAN IBÁÑEZ for SANCAL

Warranty: 5 years

# Dimensions

**Desk Table 120X70X74** OW 1200mm

| OD | 700mm |
|----|-------|
| OH | 740mm |

 Table D38X45

 DIA
 380mm

 OH
 450mm

 Table D50X40

 OW
 500mm

 OH
 400mm

 Table D70X35

 DIA
 700mm

 OH
 350mm

 Table 70X70X45

 OW
 700mm

 OD
 700mm

 OH
 450mm

Table 120X70X40

- OW 1200mm OD 700mm
- OH 400mm