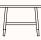

# Dimensions

**Desk Table 120X70X74** OW 1200mm

| OD | 700mm |
|----|-------|
| OH | 740mm |

 Table D38X45

 DIA
 380mm

 OH
 450mm

 Table D50X40

 OW
 500mm