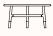

# Dimensions

**Desk Table 120X70X74** OW 1200mm

| OD | 700mm |
|----|-------|
| OH | 740mm |

 Table D38X45

 DIA
 380mm

 OH
 450mm

 Table D50X40

 OW
 500mm

Table 120X70X40

- OW 1200mm OD 700mm
- OH 400mm