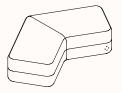

#### **Features:**

Precinct Ottomans complete the picture. The ottoman series comes in a variety of shapes and sizes that allow each precinct to be as enclosed or open, as formal or informal, as the employee desires. Small and round for a leg rest or coffee perch, or wide and angular for a collaborative meeting.

#### **Option:**

- Square, Rectangle, Round, Angled, Half Oval or Oval shape
- Leather strap handle (tan, brown or black) available on 450 Round Ottoman
- Integrated power option: AUS & NZ: GPO or USB/USB C ASIA: GPO + USB/USB C

#### Round 650

DIA 650mm OH 450mm

# Rectangle 1400

OW 1400mm OD 650mm OH 450mm