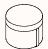

#### **Features:**

Precinct Ottomans complete the picture. The ottoman series comes in a variety of shapes and sizes that allow each precinct to be as enclosed or open, as formal or informal, as the employee desires. Small and round for a leg rest or coffee perch, or wide and angular for a collaborative meeting.

#### **Option:**

- Square, Rectangle, Round, Angled, Half Oval or Oval shape
- Leather strap handle (tan, brown or black) available on 450 Round Ottoman
- Integrated power option: AUS & NZ: GPO or USB/USB C ASIA: GPO + USB/USB C

#### Round 450

DIA 450mm OH 450mm

#### Round 650

DIA 650mm OH 450mm