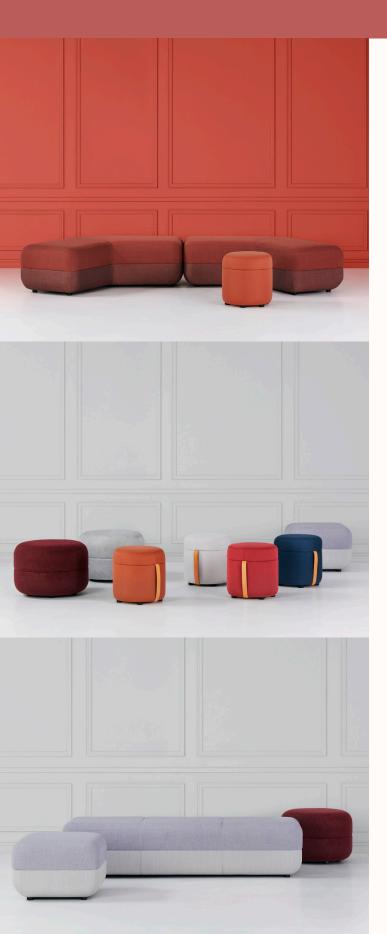

#### **Features:**

Precinct Ottomans complete the picture. The ottoman series comes in a variety of shapes and sizes that allow each precinct to be as enclosed or open, as formal or informal, as the employee desires. Small and round for a leg rest or coffee perch, or wide and angular for a collaborative meeting.

#### **Option:**

- Square, Rectangle, Round, Angled, Half Oval or Oval shape
- Leather strap handle (tan, brown or black) available on 450 Round Ottoman
- Integrated power option: AUS & NZ: GPO or USB/USB C ASIA: GPO + USB/USB C

# Angled 1750

OW 1750mm OD 1040mm OH 450mm

# Rectangle 1400

OW 1400mm OD 650mm OH 450mm