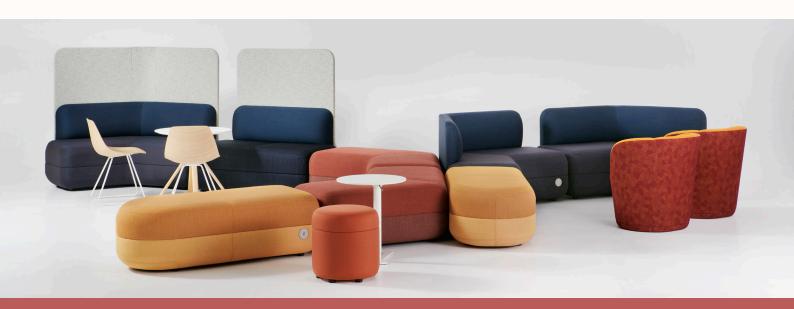

# PRECINCT Ottoman

#### **Features:**

Precinct Ottomans complete the picture. The ottoman series comes in a variety of shapes and sizes that allow each precinct to be as enclosed or open, as formal or informal, as the employee desires. Small and round for a leg rest or coffee perch, or wide and angular for a collaborative meeting.

#### **Option:**

- Square, Rectangle, Round, Angled, Half Oval or Oval shape
- Leather strap handle (tan, brown or black) available on 450 Round Ottoman
- Integrated power option: AUS & NZ: GPO or USB/USB C ASIA: GPO + USB/USB C