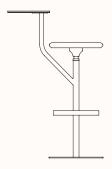

## **Dimensions**

## H520 Stool ES436

OW 650mm OD 370mm SH 520mm OH 730mm

## **H600 Stool** ES440

OW 650mm OD 370mm SH 600mm OH 810mm

## H520 Stool ES436

OW 650mm OD 370mm SH 780mm OH 990mm