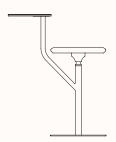

## **Dimensions**

## H520 Stool ES436

OW 650mm OD 370mm SH 520mm OH 730mm

## **H600 Stool** ES440

OW 650mm OD 370mm SH 600mm OH 810mm

## H520 Stool ES436

OW 650mm OD 370mm SH 780mm OH 990mm