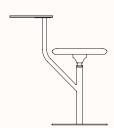

## **Dimensions**

## H520 Stool ES436

OW 650mm OD 370mm SH 520mm OH 730mm

## **H600 Stool** ES440

OW 650mm OD 370mm SH 600mm OH 810mm

## H520 Stool ES436

OW 650mm OD 370mm SH 780mm OH 990mm