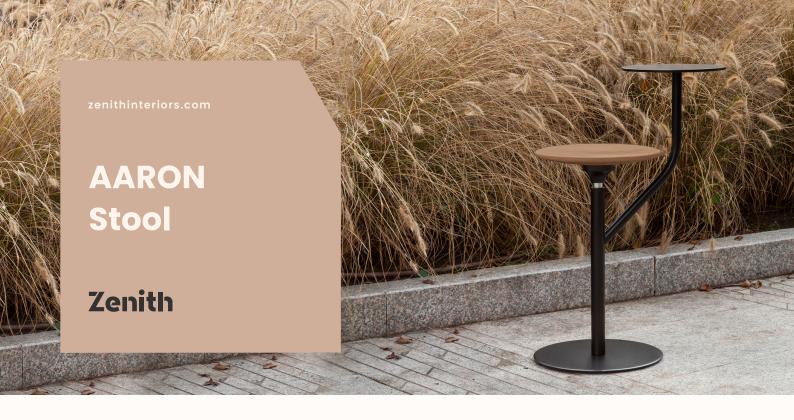

## **Features:**

In a single line, dynamic and minimal, two functions, stool and coffee table together. It's called AARON, double a in the name, to underline the multi-tasking generosity of a design that limits the clutter and guarantees privacy and relaxation even in outdoor environments. From a metal stem, a welcoming seat in Iroko wood and a rotating aluminum table top sprout. Functionality and elegance to furnish contemporary outdoor environments dedicated to catering, work or waiting.

## Finishes:

Iroko timber seat.

Powder coated aluminum base and table.

## H520 Stool ES436

OW 650mm OD 370mm SH 520mm OH 730mm

## **H600 Stool** ES440

OW 650mm OD 370mm SH 600mm OH 810mm

## H520 Stool ES436

OW 650mm OD 370mm SH 780mm OH 990mm