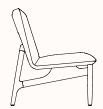

rum of interactions that reside in the modern workplace – the planned and the impromptu, nimble to the social and the formal.

The beauty of solid wood is celebrated in the refined frame, gently supporting the soft and inviting seating surfaces above and matched with a warm palette rarely seen in workplace furniture. By humanising the workspace and emulating the aesthetic of the domestic environment, we experience a sense of familiarity and emotional comfort.

## **Options:**

- Lounge Chair
- Lounge Chair with Table RH & LH

**Design: SCOTT FITZSIMONS for ZENITH** 

Warranty: 5 years

#### Finishes:

Fully upholstered in single tone fabric. COM & COL or refer to ZENITH House Fabric specification for options.

### **Timber Frame:**







American American Oak

Walnut

### **Dimensions**



# **Lounge Chair**

OW 600mm OD 720mm 820mm



## Lounge Chair with Table RH

770mm OD 820mm 450mm ОН 820mm

Table

DIA 300mm 645mm





## Lounge Chair with Table LH

770mm OD 820mm 450mm 820mm

Table

300mm 645mm