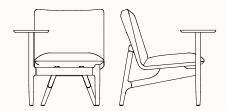

### **Dimensions**

## Lounge Chair with Table RH

770mm OD 820mm 450mm ОН 820mm

Table

DIA 300mm 645mm

## Lounge Chair with Table LH

770mm OD 820mm 450mm 820mm

Table

300mm 645mm