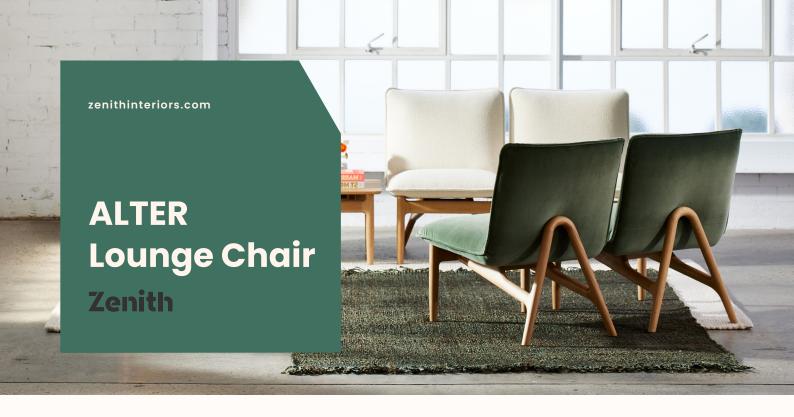

### **Features:**

The cultivated frame and soft edges of Zenith's ALTER collection ushers in the 'destination workplace', fostering the full-spectrum of interactions that reside in the modern workplace – the planned and the impromptu, nimble to the social and the formal.

The beauty of solid wood is celebrated in the refined frame, gently supporting the soft and inviting seating surfaces above and matched with a warm palette rarely seen in workplace furniture. By humanising the workspace and emulating the aesthetic of the domestic environment, we experience a sense of familiarity and emotional comfort.

## **Options:**

- Lounge Chair
- Lounge Chair with Table RH & LH

**Design: SCOTT FITZSIMONS for ZENITH** 

Warranty: 5 years