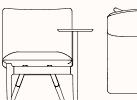

### **Dimensions**

## Lounge Chair with Table RH

770mm OD 820mm 450mm ОН 820mm

Table

DIA 300mm 645mm

## Lounge Chair with Table LH

770mm OD 820mm 450mm 820mm

Table

300mm 645mm