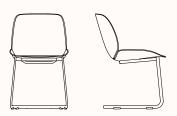

## Wood Side Chair\*\*

OW 510mm OD 565mm SH\* 445mm OH 810mm

#### Wood Armchair\*\*

OW 595mm OD 565mm SH\* 450mm OH 810mm