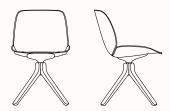

#### 4 Star Side Chair Wood Central Swivel

OW 595mm OD 565mm SH\* 450mm OH 810mm

#### 4 Star Armchair Wood Central Swivel

OW 595mm OD 565mm SH\* 450mm OH 810mm

4 Star Side Chair **Self return** 

OW 510mm OD 565mm SH\* 445mm OH 810mm

#### 4 Star Armchair Self return

OW 595mm OD 565mm SH\* 445mm OH 810mm