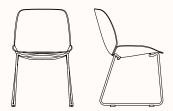

### **Dimensions:**

#### Sled Side Chair\*\*

OW 510mm OD 565mm SH\* 445mm OH 810mm

#### Sled Armchair\*\*

OW 595mm OD 565mm SH\* 445mm OH 810mm