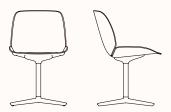

#### **Cantilever Side Chair**

OW 510mm OD 565mm SH\* 445mm OH 810mm

#### **Cantilever Armchair**

OW 595mm OD 565mm SH\* 450mm OH 810mm