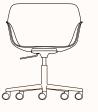

### **5 Star Side Chair**

OW 675mm OD 565mm SH\* 390-510mm OH 760mm

### 5 Star Armchair

OW 675mm OD 675mm SH\* 390-510mm OH 745mm

Note: \*SH increases by 20mm when upholstered