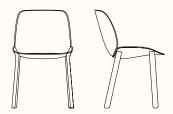

## Wood Side Chair\*\*

OW 510mm OD 565mm SH\* 445mm OH 810mm

#### Wood Armchair\*\*

OW 595mm OD 565mm SH\* 450mm OH 810mm