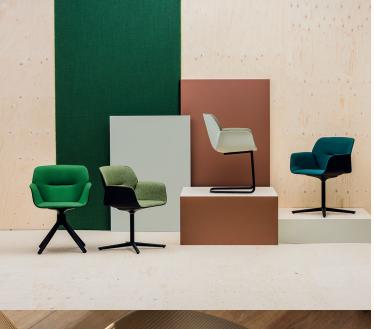

#### **Features:**

Nuez Range has been designed from an idea of creating a modulating seat as if it were a sheet of paper.

The softness of the Eco Thermopolymer shell that gently curves around the body, paired with various base options, and a range of distinct colours the Nuez range is adaptable into any interior setting.

#### **Options:**

- Shell: Eco Thermopolymer seat and backrest, upholstered seat pad, upholstered inner shell pad
- Base: 4 leg, steel cantilever base, swivel 4 star base with self-return, 4 star swivel base and height adjustable central swivel base with 5 casters and self-return
- Outdoor models available

#### Finishes:

Seat pad and inner shell pad upholstered in selected approved fabric and leathers

Sled, central, 5 star & cantilever: Aluminium or powdercoated 4 Leg: Solid Ash wood

4 Star: Solid ash wood or aluminium