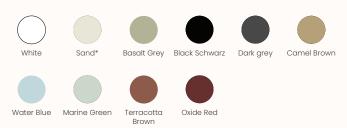

#### Finishes:

Seat pad and inner shell pad upholstered in selected approved fabric and leathers

Sled, central, 5 star & cantilever: Aluminium or powdercoated 4 Leg: Solid Ash wood

4 Star: Solid ash wood or aluminium

Refer to <u>Andreu World finishes specification</u> for all finishes, fabrics and leather options

Outdoor:

4 Leg: Solid teak wood

Sled: Steel with EPL5 treatment in white or earch brown finish

#### **Eco Thermopolymer Shell:**

Note: \* 100% Recycled (Pure Eco Thermopolymer)