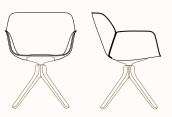

#### 4 Star Armchair Wood Central Swivel

OW 595mm OD 565mm SH\* 450mm OH 810mm

4 Star Side Chair **Self return** 

OW 510mm OD 565mm SH\* 445mm OH 810mm

#### 4 Star Armchair Self return

OW 595mm OD 565mm SH\* 445mm OH 810mm