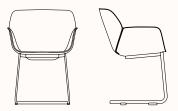

#### **Cantilever Side Chair**

OW 510mm OD 565mm SH\* 445mm OH 810mm

#### **Cantilever Armchair**

OW 595mm OD 565mm SH\* 450mm OH 810mm