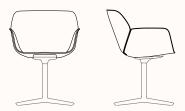

#### 4 Star Side Chair Wood Central Swivel

OW 595mm OD 565mm SH\* 450mm OH 810mm

#### 4 Star Armchair Wood Central Swivel

OW 595mm OD 565mm SH\* 450mm OH 810mm

4 Star Side Chair **Self return** 

OW 510mm OD 565mm SH\* 445mm OH 810mm