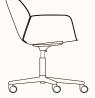

### **5 Star Side Chair**

OW 675mm OD 565mm SH\* 390-510mm OH 760mm

### 5 Star Armchair

OW 675mm OD 675mm SH\* 390-510mm OH 745mm

Note: \*SH increases by 20mm when upholstered