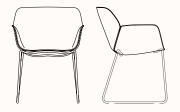

#### Sled Armchair\*\*

OW 595mm OD 565mm SH\* 445mm OH 810mm

#### **Cantilever Armchair**

OW 595mm OD 565mm SH\* 450mm OH 810mm