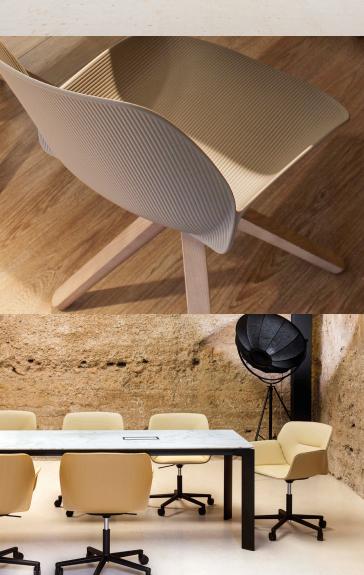

#### **Features:**

Nuez Range has been designed from an idea of creating a modulating seat as if it were a sheet of paper.

The softness of the Eco Thermopolymer shell that gently curves around the body, paired with various base options, and a range of distinct colours the Nuez range is adaptable into any interior setting.

#### **Options:**

- Shell: Eco Thermopolymer seat and backrest, upholstered seat pad, upholstered inner shell pad
- Base: 4 leg, steel cantilever base, swivel 4 star base with self-return, 4 star swivel base and height adjustable central swivel base with 5 casters and self-return
- Outdoor models available

#### Finishes:

Seat pad and inner shell pad upholstered in selected approved fabric and leathers

Sled, central, 5 star & cantilever: Aluminium or powdercoated 4 Leg: Solid Ash wood

4 Star: Solid ash wood or aluminium