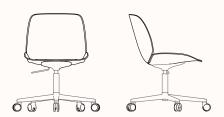

### **5 Star Side Chair**

OW 675mm OD 565mm SH\* 390-510mm OH 760mm

### 5 Star Armchair

OW 675mm OD 675mm SH\* 390-510mm OH 745mm

Note: \*SH increases by 20mm when upholstered