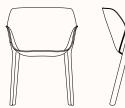

#### Sled Side Chair\*\*

OW 510mm OD 565mm SH\* 445mm OH 810mm

#### **Cantilever Side Chair**

OW 510mm OD 565mm SH\* 445mm OH 810mm