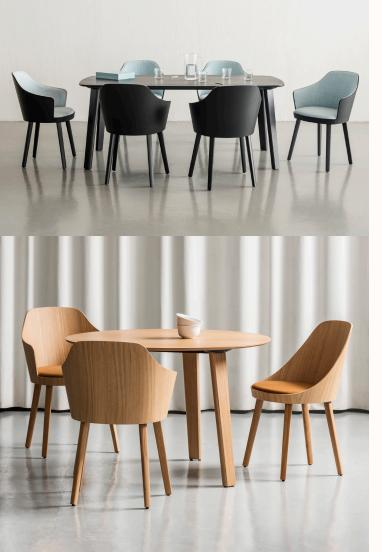

#### Features:

The Kaiak chair, designed by Estudi Manel Molina, is a classic seat with a fresh and contemporary design. The combination of sleek, subtly curving oak with high quality upholstery makes Kaiak cosy and inviting yet sophisticated and elegant. A piece of furniture that adapts to the idiosyncrasy of Enea to offer designs of great innovation and quality for the furnishing of home and public spaces.

#### **Options:**

- Arms Base: 4 legs, 4-spoke base, steel tube spin, 5-spoke base with wheels
- 4R spoke base: Fixed or swivel. Fixed model available with castors.
- Felt foot pads

Kaiak made in Spain.

#### Finishes:

Shell: Natural or stained oak Fully upholstered, upholstered seat, three quarters upholstered and inside upholstery, Refer to Enea upholstery <u>link</u>

4 Leg base: Stained or natural oak