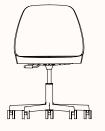

#### **Options:**

- Arms Base: 4 legs, 4-spoke base, steel tube spin, 5-spoke base with wheels
- 4R spoke base: Fixed or swivel. Fixed model available with castors.
- Felt foot pads

Kaiak made in Spain.

#### Kaiak 4R Spoke Base Armchair

OW 565mm OD 525mm (without castors)

- 545mm (with castors)
- SH 450mm
- OH 815mm

**Kaiak 5R Office Chair** OW 612mm OD 612mm SH 400-530mm OH 765-895mm

### Kaiak 5R Office Armchair

OW 612mm OD 612mm SH 400-530mm OH 765-895mm