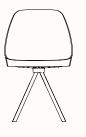

#### **Options:**

- Arms Base: 4 legs, 4-spoke base, steel tube spin, 5-spoke base with wheels
- 4R spoke base: Fixed or swivel. Fixed model available with castors.
- Felt foot pads

Kaiak made in Spain.

#### Kaiak 4R Spoke Base Armchair

OW 565mm OD 525mm (without castors)

- 545mm (with castors)
- SH 450mm
- OH 815mm

**Kaiak 5R Office Chair** OW 612mm OD 612mm SH 400-530mm OH 765-895mm