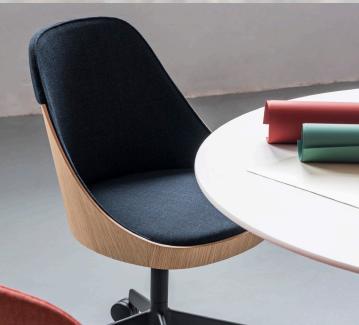

#### **Options:**

- Arms Base: 4 legs, 4-spoke base, steel tube spin, 5-spoke base with wheels
- 4R spoke base: Fixed or swivel. Fixed model available with castors.
- Felt foot pads

Kaiak made in Spain.

#### Finishes:

Shell: Natural or stained oak Fully upholstered, upholstered seat, three quarters upholstered and inside upholstery, Refer to Enea upholstery <u>link</u>

4 Leg base: Stained or natural oak

### Kaiak 5R Office Armchair

OW 612mm OD 612mm SH 400-530mm OH 765-895mm