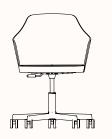

#### **Options:**

- Arms Base: 4 legs, 4-spoke base, steel tube spin, 5-spoke base with wheels
- 4R spoke base: Fixed or swivel. Fixed model available with castors.
- Felt foot pads

Kaiak made in Spain.

#### Kaiak 4R Spoke Base Armchair

OW 565mm OD 525mm (without castors)

- 545mm (with castors)
- SH 450mm
- OH 815mm

**Kaiak 5R Office Chair** OW 612mm OD 612mm SH 400-530mm OH 765-895mm

### Kaiak 5R Office Armchair

OW 612mm OD 612mm SH 400-530mm OH 765-895mm