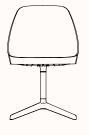

#### **Options:**

- Arms Base: 4 legs, 4-spoke base, steel tube spin, 5-spoke base with wheels
- 4R spoke base: Fixed or swivel. Fixed model available with castors.
- Felt foot pads

Kaiak made in Spain.

#### Dimensions

Kaiak 4L Chair - Oak OW 505mm OD 525mm SH 450mm OH 815mm

Kaiak 4L Armchair - Oak OW 565mm OD 525mm SH 450mm OH 815mm

Kaiak Spin Chair OW 505mm OD 525mm SH 450mm

OH 860mm

Kaiak Spin Armchair