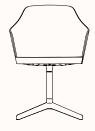

#### **Options:**

- Arms Base: 4 legs, 4-spoke base, steel tube spin, 5-spoke base with wheels
- 4R spoke base: Fixed or swivel. Fixed model available with castors.
- Felt foot pads

Kaiak made in Spain.

#### Dimensions

Kaiak 4L Chair - Oak OW 505mm OD 525mm SH 450mm OH 815mm

Kaiak 4L Armchair - Oak OW 565mm OD 525mm SH 450mm OH 815mm

Kaiak Spin Chair OW 505mm OD 525mm SH 450mm

OH 860mm

Kaiak Spin Armchair