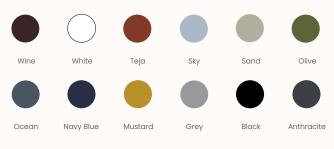

#### Finishes:

Shell: Natural or stained oak Fully upholstered, upholstered seat, three quarters upholstered and inside upholstery, Refer to Enea upholstery <u>link</u>

4 Leg base: Stained or natural oak