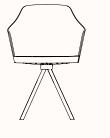

#### **Options:**

- Arms Base: 4 legs, 4-spoke base, steel tube spin, 5-spoke base with wheels
- 4R spoke base: Fixed or swivel. Fixed model available with castors.
- Felt foot pads

Kaiak made in Spain.

#### Dimensions

Kaiak 4L Chair - Oak OW 505mm OD 525mm SH 450mm OH 815mm

Kaiak 4L Armchair - Oak OW 565mm OD 525mm SH 450mm OH 815mm

Kaiak Spin Chair OW 505mm OD 525mm SH 450mm

OH 860mm

Kaiak Spin Armchair