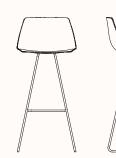

## **Dimensions:**

# **Sled Base** ES104\_75

OW 430mm OD 430mm SH 750mm OH 990mm