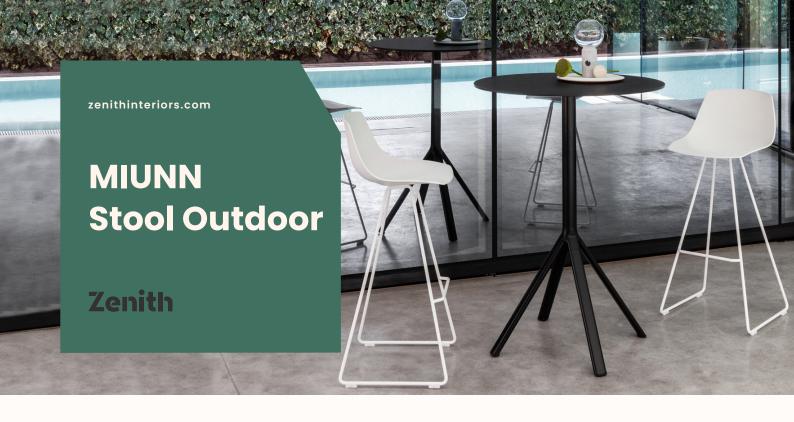

### **Features:**

The ultimate in relaxation. The slim and elegant Miunn stool, with its fixed height, brings the minimalist beauty of Finnish design to any outdoor context.

### Finishes:

Shell: Fireproof rigid Baydur polyurethane black or white Base: Stainless steel powder coated or micro-blasted with polythene feet