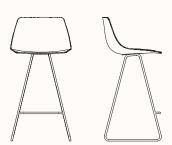

## **Dimensions:**

# **Sled Base** ES104\_65

OW 430mm OD 430mm SH 650mm OH 890mm