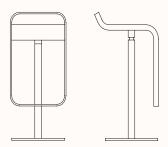

## **Dimensions:**

### Swivel Stool - Fixed Height **ES81**

OW 420mm OD 370mm SH 800mm OH 880mm