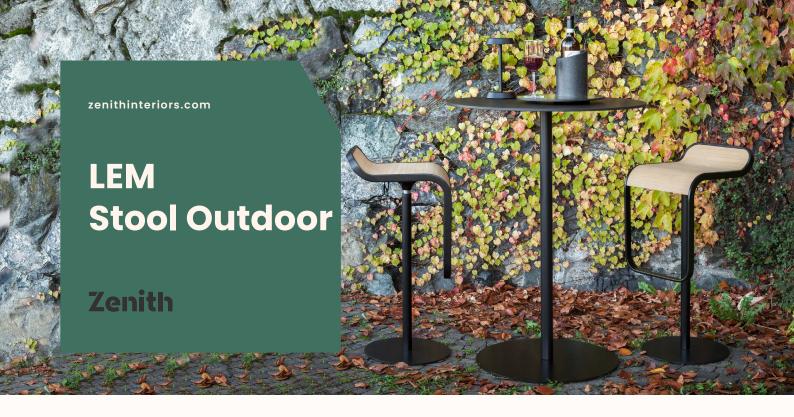

#### **Features:**

LEM outdoor is a contemporary height adjustable swivel stool that offers a touch of class and colour to the work or home enviroment.

#### Finishes:

Iroko Finished Timber or Polyurethane seat.

Powder Coated or Micro-Blasted Stainless Steel Aisi 316L frame and gas lift with rubber inserts under base.