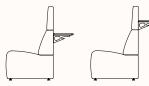

#### **Options:**

- Seat modules: Straight, Convex, Concave or corner using concealed metal joiners to connect them together. Refer to Gather Around configuration document for inspiration
- Seat height: Low, medium or high
- Upholstered with or without power or can be positioned at the front of seat
- Rear mounted table spanning across two seat modules and can be mounted at three heights
- Table brackets have integrated bag hooks
- Table can be flush mounted with power and data module

## **Table Options:**

**Cantilever Straight Table** OW 1300mm

**Low Back:**OH 720mm

**Cantilever Concave Table** 

OW 1770mm OD 300mm

Medium Back:

OH 720mm (Option 1) 900mm (Option 2) 1020mm (Option 3)

**High Back:** 