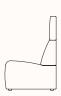

#### **Dimensions**

**Straight**OW 650mm
OD 750mm

Convex
OW 780mm
OD 750mm

Concave
OW 780mm
OD 750mm

Corner
OW 900mm
OD 900mm

# Height

Low Back
SH 450mm
OH 760mm

Medium Back
SH 450mm
OH 1116mm

High Back
SH 450mm
OH 1395mm