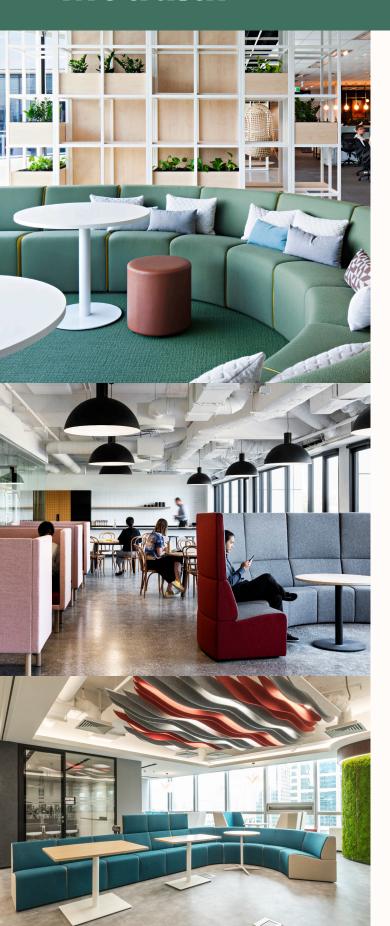

# GATHER AROUND Modular

#### **Features:**

The epitome of customisable functionality, the Gather Around is design based on four standard seat modules and three standard back heights.

Gather Around is 100% made in Australia.

#### **Options:**

- Seat modules: Straight, Convex, Concave or corner using concealed metal joiners to connect them together. Refer to Gather Around configuration document for inspiration
- Seat height: Low, medium or high
- Upholstered with or without power or can be positioned at the front of seat
- Rear mounted table spanning across two seat modules and can be mounted at three heights
- Table brackets have integrated bag hooks
- Table can be flush mounted with power and data module

### Finishes:

Upholstery in COM or COL.