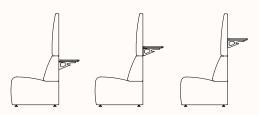

# Height

Low Back
SH 450mm
OH 760mm

Medium Back
SH 450mm
OH 1116mm

High Back
SH 450mm
OH 1395mm

## **Table Options:**

**Cantilever Straight Table** OW 1300mm

**Low Back:**OH 720mm

**Cantilever Concave Table** 

OW 1770mm OD 300mm

Medium Back:

OH 720mm (Option 1) 900mm (Option 2) 1020mm (Option 3)

**High Back:** 

OH 720mm (Option 1) 900mm (Option 2) 1020mm (Option 3)