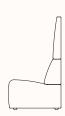

#### **Dimensions**

**Straight**OW 650mm
OD 750mm

Convex
OW 780mm
OD 750mm

Concave
OW 780mm
OD 750mm

Corner
OW 900mm
OD 900mm

# Height

Low Back
SH 450mm
OH 760mm

Medium Back
SH 450mm
OH 1116mm

High Back
SH 450mm
OH 1395mm