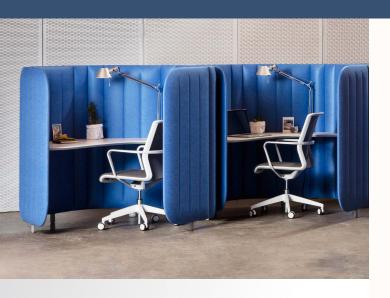

# **CLOUD Pod**

#### **Features:**

Cloud is a system of acoustic organic pod formations which create desirable and inviting work environments. It comprises minimal elements which are lightweight and reconfigurable to meet the changing needs of the workplace. The soft aesthetic also allows for continuous flowing configurations or stand-alone pods that can easily nest together. It provides privacy and sound absorbing qualities to dampen noise in an open work environment.

## Finishes:

Upholstered in ZENITH House Sonic Board. Tops in laminate or veneer (custom on request). Cloud feet in silver powder coat.

### **Electrical:**

Fixed height worktops fitted to the pods.

#### **Dimensions**

Cloud Burst RH/LH

OW 1645mm OD 1490mm OH 1400mm

**Cloud Host** 

OW 1540mm OD 1230mm OH 1400mm