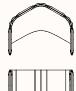

# **CLOUD Pod**

#### **Features:**

Cloud is a system of acoustic organic pod formations which create desirable and inviting work environments. It comprises minimal elements which are lightweight and reconfigurable to meet the changing needs of the workplace. The soft aesthetic also allows for continuous flowing configurations or stand-alone pods that can easily nest together. It provides privacy and sound absorbing qualities to dampen noise in an open work environment.

#### **Dimensions**

Cloud Burst RH/LH

OW 1645mm OD 1490mm OH 1400mm

**Cloud Host** 

OW 1540mm OD 1230mm OH 1400mm