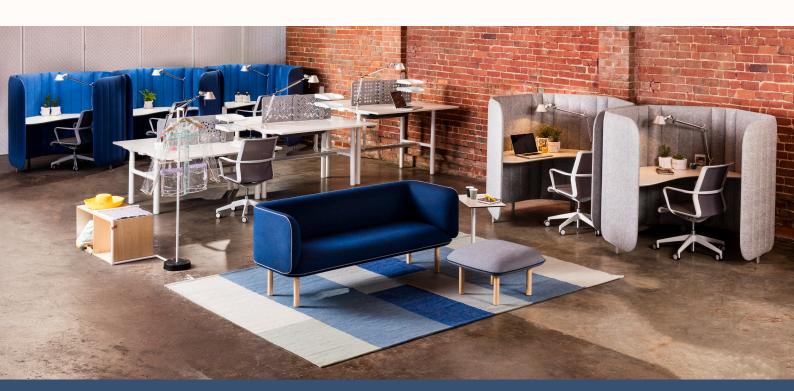

# **CLOUD Pod**

#### **Features:**

Cloud is a system of acoustic organic pod formations which create desirable and inviting work environments. It comprises minimal elements which are lightweight and reconfigurable to meet the changing needs of the workplace. The soft aesthetic also allows for continuous flowing configurations or stand-alone pods that can easily nest together. It provides privacy and sound absorbing qualities to dampen noise in an open work environment.

#### **Acoustics:**

Tested by RMIT in accordance with AS ISO 354-2006 "Measurement of Sound Absorption in a Reverberation Room," with a NRC result of 0.60. This value indicates that the panel is capable of absorbing 60% of the incident sound reflecting back only 40% to the surrounding space. Alternative Sonic Board finish is also available, tested to ISO 354:2003, with a Noise Reduction Coefficient (NRC) of 0.85. Cloud panels can be two-tone, with metal framework raised off the floor for easy cleaning, air circulation and access. Custom print patterns also available.