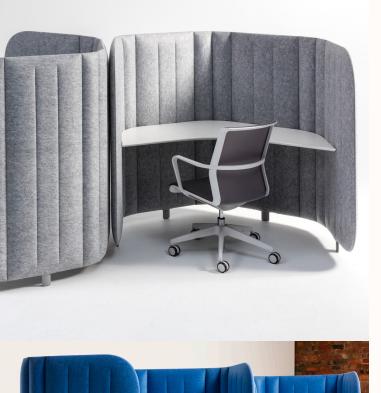

# **CLOUD Pod**

#### **Features:**

Cloud is a system of acoustic organic pod formations which create desirable and inviting work environments. It comprises minimal elements which are lightweight and reconfigurable to meet the changing needs of the workplace. The soft aesthetic also allows for continuous flowing configurations or stand-alone pods that can easily nest together. It provides privacy and sound absorbing qualities to dampen noise in an open work environment.

## Finishes:

Upholstered in ZENITH House Sonic Board. Tops in laminate or veneer (custom on request). Cloud feet in silver powder coat.

#### **Dimensions**

Cloud Burst RH/LH

OW 1645mm OD 1490mm OH 1400mm

**Cloud Host** 

OW 1540mm OD 1230mm OH 1400mm