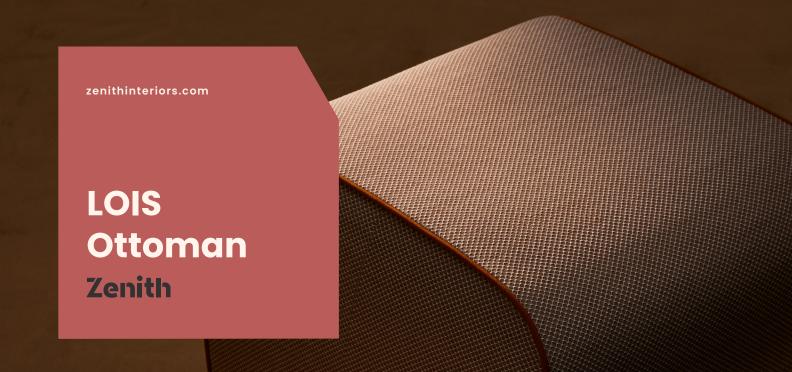

## Features:

Lois Ottoman is part of a sophisticated collection of contemporary seating and tables with a language of fluid, geometric lines and carefully refined details. Soft, upholstered forms are sculpted by continuous lines and accented with piping details, extending the studio's ongoing exploration into the relationships between two-dimensional line and three-dimensional form.

**Design:** KEITH MELBOURNE

Warranty: 5 years

## Dimensions

**Lois Ottoman** OW 520mm OD 520mm OH 450mm