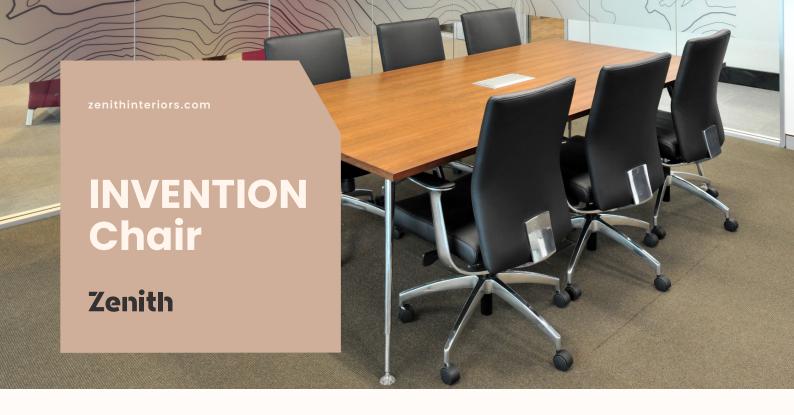

# **Features:**

Invention Executive chair consists of medium and high back and a visitor's chair on cantilever frame.

The Executive chair is height adjustable and has a synchronized mechanism.

Design: ZENITH

# Finishes:

Upholstered in black ZENITH House Leather or COM/COL. Armpads in black leather.

Black Leather