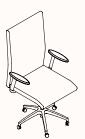

# **Features:**

Invention Executive chair consists of medium and high back and a visitor's chair on cantilever frame.

The Executive chair is height adjustable and has a synchronized mechanism.

Design: ZENITH

# **High Back**

OW 660mm
OD 580mm
OH 1180mm
SH 500mm