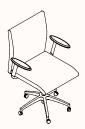

# **Features:**

Invention Executive chair consists of medium and high back and a visitor's chair on cantilever frame.

The Executive chair is height adjustable and has a synchronized mechanism.

Design: ZENITH

### **Medium Back**

OW 660mm OD 560mm OH 1000mm SH 500mm