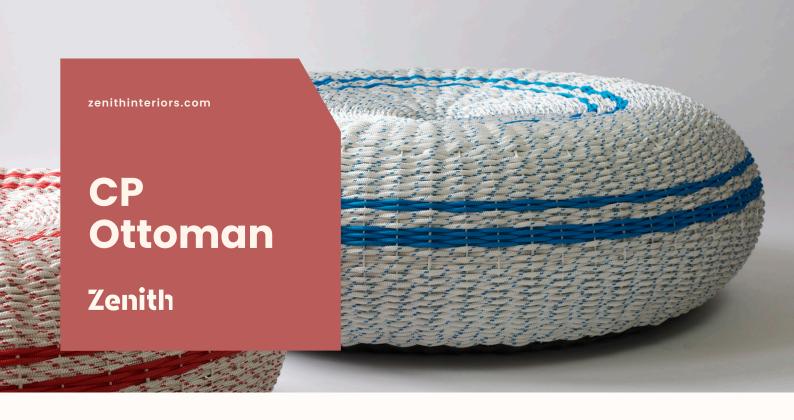

## **Features:**

The sculptural CP ottoman celebrates the artisan, weaving marine rope over steel armatures to bring tactility, form and scale to the urban landscape.

The medium ottoman seats two to three people. CP ottoman may be woven in either flecked or solid colours in earth tones.

CP ottoman is 100% made in Melbourne, Australia.

Design: YELLOW DIVA

Warranty: 3 years

## Finishes:

Mild steel frame with hand woven marine grade double braided polyester yacht rope.

# Polyester Yacht rRope:

Black & Blue Black & Yellow Black & Red White & Blue White & Yellow White & Red