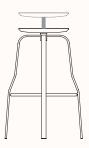

## **Dimensions**

**S106** OW 500mm OD 500mm OH 660/760mm

**S106S** OW 500mm OD 500mm SH 660/760mm OH 870/970mm