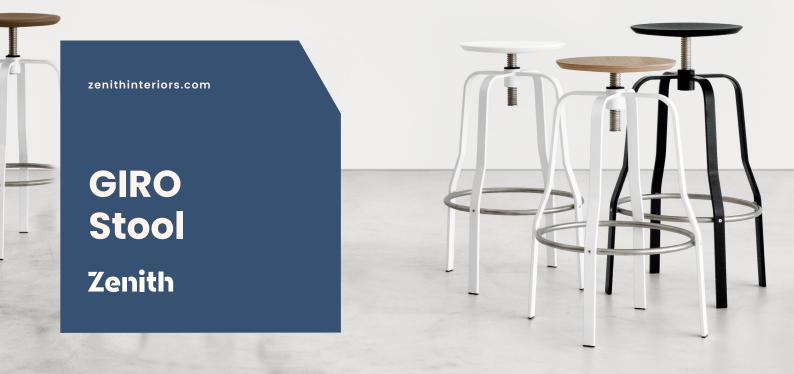

#### **Features:**

GIRO has a design that draws on the iconography of industrial stools, revisited in a contemorary key. The height can be adjusted by hand at anytime using the screw mechanism.

# **OPTIONS:**

• Backrest

Design: FABIO BORTOLANI for LAPALMA

Warranty: 5 years

**Certification:** FSC