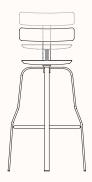

# **OPTIONS:**

• Backrest

Design: FABIO BORTOLANI for LAPALMA

Warranty: 5 years

**Certification:** FSC

## **Dimensions**

**S106** OW 500mm OD 500mm OH 660/760mm

**S106S** OW 500mm OD 500mm SH 660/760mm OH 870/970mm