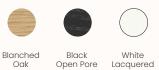

## **Finishes:**

4 leg swivel: Frame in white and black powder coat. Seat in blanched oak, black open pore and white lacquered wood.

4 leg swivel with backrest: Frame in white and black powder coat.

Seat and backrest in blanched oak, black open pore and white lacquered wood