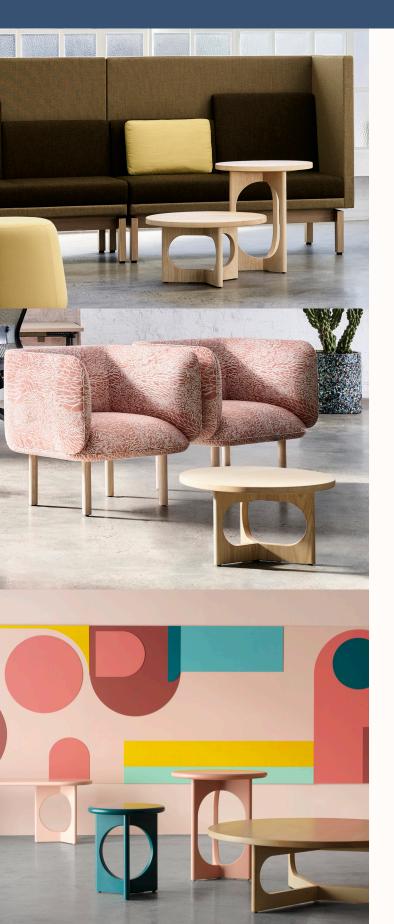

# ARCHIE Coffee Table

#### Features:

The bold curves are married with different intersections and proportions, lending a minimalist form to Archie that is carefully considered.

100% in Melbourne, Australia.

Design: NICHOLLS DESIGN

#### **Finishes:**

American white oak or Rock Maple. Raw 2 pack lacquer, clear 2 pack lacquer matt, solid black matt, walnut stain matt, terracotta stain matt. Solid colour MDF.

### Dimensions

**Top Sizes** DIA 550mm

DIA 650mm DIA 750mm DIA 900mm DIA 1100mm

Archie Coffee Table OH 350

Archie Coffee Table OH 450

Archie Coffee Table OH 650

Archie Coffee Table OW 800mm OD 450mm OH 450mm