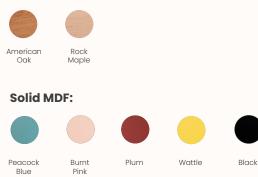

#### **Finishes:**

American white oak or Rock Maple. Raw 2 pack lacquer, clear 2 pack lacquer matt, solid black matt, walnut stain matt, terracotta stain matt. Solid colour MDF.

## Solid Timber: