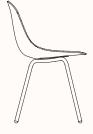

#### **Finishes:**

Shell: Fireproof rigid Baydur polyurethane black or white Base: Stainless steel powder coated or micro-blasted with polythene feet

#### **Dimensions:**

**Sled Base** ES160 OW 480mm OD 510mm SH 450mm OH 770mm

ES161 OW 480mm OD 510mm SH 450mm OH 770mm

1