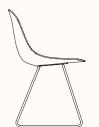

#### **Finishes:**

Shell: Fireproof rigid Baydur polyurethane black or white Base: Stainless steel powder coated or micro-blasted with polythene feet

#### **Dimensions:**

**Sled Base** ES160 OW 480mm OD 510mm SH 450mm OH 770mm

ES161 OW 480mm OD 510mm SH 450mm OH 770mm

1