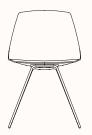

#### **Finishes:**

Shell: Fireproof rigid Baydur polyurethane black or white Base: Stainless steel powder coated or micro-blasted with polythene feet

#### **Dimensions:**

**Sled Base** ES160 OW 480mm OD 510mm SH 450mm OH 770mm

ES161 OW 480mm OD 510mm SH 450mm OH 770mm

1