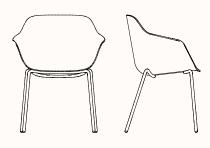

### 4-leg Tub Chair

- OW 650mm OD 520mm
- \*SH 450mm OH 820mm
- OH 820mm

\*SH (with Seat Pad): 470mm

UpholsteredStack of 2OD580mmOH880mm

Polypropylene Stack of 6 OD 700mm OH 1050mm