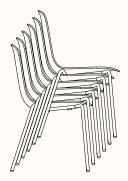

#### Features:

The perfect union of elegance, functionality, and sustainability, the JAC 4 leg chair effortlessly fulfills the seating needs for a multitude of workspaces. Jac 4-leg Chair is stackable up to 6 high and 2 high with an upholstered shell. As part of our sustainability commitment, with every JAC sold a tree is planted. JAC shells are now constructed from 95% post-consumer recycled polypropylene, making JAC an even more environmentally responsible choice.

### 4-leg Tub Chair

- OW 650mm OD 520mm
- \*SH 450mm OH 820mm
- OH 820mm

\*SH (with Seat Pad): 470mm

UpholsteredStack of 2OD580mmOH880mm

Polypropylene Stack of 6 OD 700mm OH 1050mm