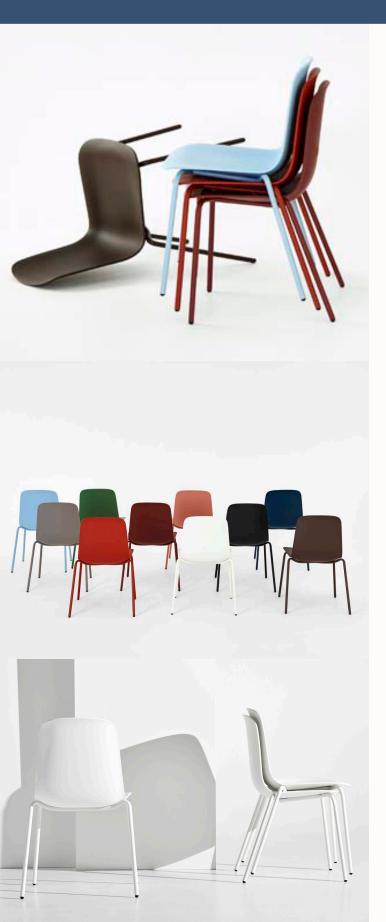

#### Features:

The perfect union of elegance, functionality, and sustainability, the JAC 4 leg chair effortlessly fulfills the seating needs for a multitude of workspaces. Jac 4-leg Chair is stackable up to 6 high and 2 high with an upholstered shell. As part of our sustainability commitment, with every JAC sold a tree is planted. JAC shells are now constructed from 95% post-consumer recycled polypropylene, making JAC an even more environmentally responsible choice.

#### **Options:**

- Upholstered seat pad
- Upholstered shell in one or two-tone upholstery
- Upholstered shell with upholstered seat pad in one or two-tone upholstery
- Stacking bumper for Side Chair

**Design:** SCHAMBURG + ALVISSE