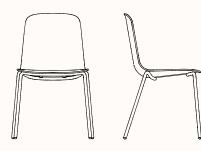

#### **Dimensions:**

4-leg Side Chair

OW 540mm OD 525mm

\*SH 450mm OH 820mm

\*SH (with Seat Pad): 470mm