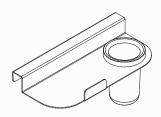

# Accessories

# **Stationary Holder**

OW 240mm
OD 115mm
Pen Cup Height 100mm
Pen Cup Dia Ø53mm