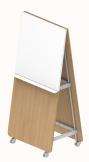

# **Features:**

Alpha Space provides a mobile collaborative tool for flexible workspaces. The four optional substrates; whiteboard, laminate, pinnable fabric & sonic board provide a surface for brainstorming and idea sharing, pinning images, and sticking post-it notes.

#### Finishes:

Frame & Accessories: Powder coat (Accessories to match frame colour)

**Board Substrates:** 

Fabric Board (pinnable): Zenith house screen & upholstery fabrics or COM, refer to Zenith screen fabric specification Whiteboard: Non-magnetic writable board Sonic Board (pinnable): Zenith house range Laminate Board: Zenith house range

# Laminates:

Bottega Oak Coastal Oak

Black

Prime Oak Belgian Oak

Notaio Walnut