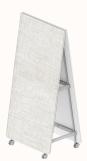

# **ALPHA SPACE** Workboard

# **Features:**

Alpha Space provides a mobile collaborative tool for flexible workspaces. The four optional substrates; whiteboard, laminate, pinnable fabric & sonic board provide a surface for brainstorming and idea sharing, pinning images, and sticking post-it notes.

The connecting cross beam has a curved profile which acts as a comfortable pull handle making it easy to relocate around the workplace from one team setting to the next.

Design: ZENITH DESIGN STUDIO

Warranty: 10 year warranty on the frame, 2 year warranty on whiteboard and any other panel selected

#### Frame & Board Combinations

Frame A

Side 1: WB Side 2: WB

Side 1: WB Side 2: FAB

Frame B

Side 1: WB Side 2 Upper: WB Side 2 Lower: SB

Side 1: WB Side 2 Upper: WB Side 2 Lower: LAM

Side 1: WB Side 2 Upper: WB Side 2 Lower: FAB