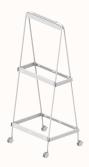

#### **Options:**

- Four different board substrates to be applied in three different ways, see page 2
- Accessories: Stationary Holder and Lower Shelf

# Accessories

# **Stationary Holder**

OW 240mm
OD 115mm
Pen Cup Height 100mm
Pen Cup Dia Ø53mm

# **Lower Storage Shelf**

OW 700mm OD 500mm