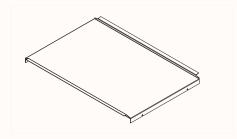

Frame A



Side 1: WB Side 2: WB



Side 1: WB Side 2: FAB



Frame B



Side 1: WB Side 2 Upper: WB Side 2 Lower: SB



Side 1: WB Side 2 Upper: WB Side 2 Lower: LAM



Side 1: WB Side 2 Upper: WB Side 2 Lower: FAB



Side 1: LAM Side 2 Upper: WB Side 2 Lower: LAM



Side 1: FAB Side 2 Upper: WB Side 2 Lower: FAB



Frame C



Side 1 Upper: WB Side 1 Lower: SB Side 2 Upper: WB Side 2 Lower: SB



Side 1 Upper: WB Side 1 Lower: LAM Side 2 Upper: WB Side 2 Lower: LAM



Side 1 Upper: WB Side 1 Lower: FAB Side 2 Upper: WB Side 2 Lower: FAB

#### Legend:

WB - Whiteboard SB - Sonic Board LAM - Laminate FAB - Fabric

# **Dimensions**



# **Alpha Space Workboard**

OW 900mm OD 714mm OH 1870mm

# Accessories



# **Stationary Holder**

OW 240mm
OD 115mm
Pen Cup Height 100mm
Pen Cup Dia Ø53mm



# **Lower Storage Shelf**

OW 700mm OD 500mm