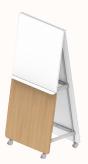

# **Features:**

Alpha Space provides a mobile collaborative tool for flexible workspaces. The four optional substrates; whiteboard, laminate, pinnable fabric & sonic board provide a surface for brainstorming and idea sharing, pinning images, and sticking post-it notes.

#### Finishes:

Frame & Accessories: Powder coat (Accessories to match frame colour)

**Board Substrates:** 

Fabric Board (pinnable): Zenith house screen & upholstery fabrics or COM, refer to Zenith screen fabric specification Whiteboard: Non-magnetic writable board Sonic Board (pinnable): Zenith house range Laminate Board: Zenith house range

# Laminates:

Bottega Oak Coastal Oak

Black

Prime Oak Belgian Oak

Notaio Walnut

#### Frame & Board Combinations

Frame A

Side 1: WB Side 2: WB

Side 1: WB Side 2: FAB

Frame B

Side 1: WB Side 2 Upper: WB Side 2 Lower: SB

Side 1: WB Side 2 Upper: WB Side 2 Lower: LAM

Side 1: WB Side 2 Upper: WB Side 2 Lower: FAB

Side 1: LAM Side 2 Upper: WB Side 2 Lower: LAM

Side 1: FAB Side 2 Upper: WB Side 2 Lower: FAB

Frame C

Side 1 Upper: WB Side 1 Lower: SB Side 2 Upper: WB Side 2 Lower: SB

Side 1 Upper: WB Side 1 Lower: LAM Side 2 Upper: WB Side 2 Lower: LAM

Side 1 Upper: WB Side 1 Lower: FAB Side 2 Upper: WB Side 2 Lower: FAB