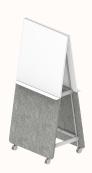

# **Features:**

Alpha Space provides a mobile collaborative tool for flexible workspaces. The four optional substrates; whiteboard, laminate, pinnable fabric & sonic board provide a surface for brainstorming and idea sharing, pinning images, and sticking post-it notes.

The connecting cross beam has a curved profile which acts as a comfortable pull handle making it easy to relocate around the workplace from one team setting to the next.

Design: ZENITH DESIGN STUDIO

Warranty: 10 year warranty on the frame, 2 year warranty on whiteboard and any other panel selected

#### Frame & Board Combinations

Frame A

Side 1: WB Side 2: WB

Side 1: WB Side 2: FAB

Frame B

Side 1: WB Side 2 Upper: WB Side 2 Lower: SB

Side 1: WB Side 2 Upper: WB Side 2 Lower: LAM

Side 1: WB Side 2 Upper: WB Side 2 Lower: FAB