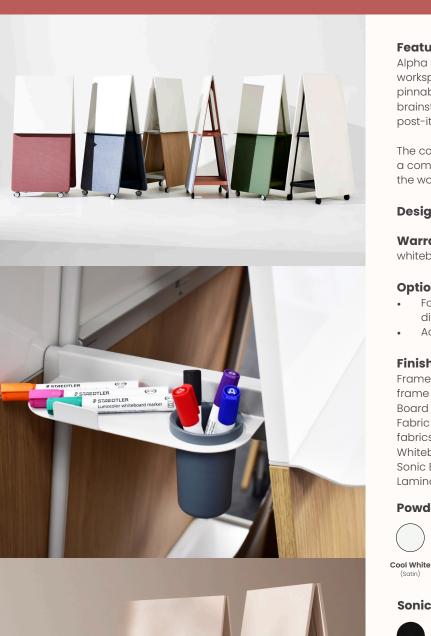

# **Features:**

Alpha Space provides a mobile collaborative tool for flexible workspaces. The four optional substrates; whiteboard, laminate, pinnable fabric & sonic board provide a surface for brainstorming and idea sharing, pinning images, and sticking post-it notes.

The connecting cross beam has a curved profile which acts as a comfortable pull handle making it easy to relocate around the workplace from one team setting to the next.

Design: ZENITH DESIGN STUDIO

Warranty: 10 year warranty on the frame, 2 year warranty on whiteboard and any other panel selected

#### **Options:**

- Four different board substrates to be applied in three different ways, see page 2
- Accessories: Stationary Holder and Lower Shelf

#### Finishes:

Frame & Accessories: Powder coat (Accessories to match frame colour)

**Board Substrates:** 

Fabric Board (pinnable): Zenith house screen & upholstery fabrics or COM, refer to Zenith screen fabric specification Whiteboard: Non-magnetic writable board Sonic Board (pinnable): Zenith house range Laminate Board: Zenith house range