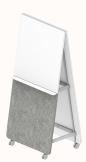

# **Features:**

Alpha Space provides a mobile collaborative tool for flexible workspaces. The four optional substrates; whiteboard, laminate, pinnable fabric & sonic board provide a surface for brainstorming and idea sharing, pinning images, and sticking post-it notes.

#### Finishes:

Frame & Accessories: Powder coat (Accessories to match frame colour)

**Board Substrates:** 

Fabric Board (pinnable): Zenith house screen & upholstery fabrics or COM, refer to Zenith screen fabric specification Whiteboard: Non-magnetic writable board Sonic Board (pinnable): Zenith house range Laminate Board: Zenith house range

#### Frame & Board Combinations

Frame A

Side 1: WB Side 2: WB

Side 1: WB Side 2: FAB

Frame B

Side 1: WB Side 2 Upper: WB Side 2 Lower: SB

Side 1: WB Side 2 Upper: WB Side 2 Lower: LAM

Side 1: WB Side 2 Upper: WB Side 2 Lower: FAB

Side 1: LAM Side 2 Upper: WB Side 2 Lower: LAM

Side 1: FAB Side 2 Upper: WB Side 2 Lower: FAB

Frame C

Side 1 Upper: WB Side 1 Lower: SB Side 2 Upper: WB Side 2 Lower: SB

Side 1 Upper: WB Side 1 Lower: LAM Side 2 Upper: WB Side 2 Lower: LAM

Side 1 Upper: WB Side 1 Lower: FAB Side 2 Upper: WB Side 2 Lower: FAB

#### Legend:

WB - Whiteboard SB - Sonic Board LAM - Laminate FAB - Fabric