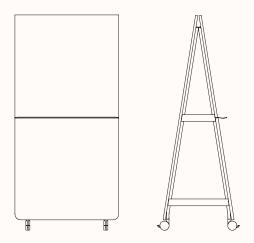

k









Milky White

# Laminates:













Bottega Oak Coastal Oak



Black

Prime Oak Belgian Oak



Notaio Walnut



#### Frame & Board Combinations



Frame A



Side 1: WB Side 2: WB



Side 1: WB Side 2: FAB



Frame B



Side 1: WB Side 2 Upper: WB Side 2 Lower: SB



Side 1: WB Side 2 Upper: WB Side 2 Lower: LAM



Side 1: WB Side 2 Upper: WB Side 2 Lower: FAB



Side 1: LAM Side 2 Upper: WB Side 2 Lower: LAM



Side 1: FAB Side 2 Upper: WB Side 2 Lower: FAB



Frame C



Side 1 Upper: WB Side 1 Lower: SB Side 2 Upper: WB Side 2 Lower: SB



Side 1 Upper: WB Side 1 Lower: LAM Side 2 Upper: WB Side 2 Lower: LAM



Side 1 Upper: WB Side 1 Lower: FAB Side 2 Upper: WB Side 2 Lower: FAB

#### Legend:

WB - Whiteboard SB - Sonic Board LAM - Laminate FAB - Fabric

# **Dimensions**



# **Alpha Space Workboard**

OW 900mm OD 714mm OH 1870mm

# Accessories



# **Stationary Holder**

OW 240mm
OD 115mm
Pen Cup Height 100mm
Pen Cup Dia Ø53mm



# **Lower Storage Shelf**

OW 700mm OD 500mm