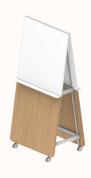

# **Features:**

Alpha Space provides a mobile collaborative tool for flexible workspaces. The four optional substrates; whiteboard, laminate, pinnable fabric & sonic board provide a surface for brainstorming and idea sharing, pinning images, and sticking post-it notes.

The connecting cross beam has a curved profile which acts as a comfortable pull handle making it easy to relocate around the workplace from one team setting to the next.

Design: ZENITH DESIGN STUDIO

Warranty: 10 year warranty on the frame, 2 year warranty on whiteboard and any other panel selected

Side 1: LAM Side 2 Upper: WB Side 2 Lower: LAM

Side 1: FAB Side 2 Upper: WB Side 2 Lower: FAB

Frame C

Side 1 Upper: WB Side 1 Lower: SB Side 2 Upper: WB Side 2 Lower: SB

Side 1 Upper: WB Side 1 Lower: LAM Side 2 Upper: WB Side 2 Lower: LAM