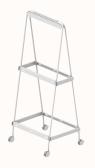

on the frame, 2 year warranty on whiteboard and any other panel selected

#### **Options:**

- Four different board substrates to be applied in three different ways, see page 2
- Accessories: Stationary Holder and Lower Shelf

#### Finishes:

Frame & Accessories: Powder coat (Accessories to match frame colour)

**Board Substrates:** 

Fabric Board (pinnable): Zenith house screen & upholstery fabrics or COM, refer to Zenith screen fabric specification Whiteboard: Non-magnetic writable board Sonic Board (pinnable): Zenith house range Laminate Board: Zenith house range

# **Powder Coat:**









Black



#### **Sonic Board:**



Black









Milky White

# Laminates:













Bottega Oak Coastal Oak



Black

Prime Oak Belgian Oak



Notaio Walnut



#### Frame & Board Combinations



Frame A



Side 1: WB Side 2: WB



Side 1: WB Side 2: FAB



Frame B



Side 1: WB Side 2 Upper: WB Side 2 Lower: SB



Side 1: WB Side 2 Upper: WB Side 2 Lower: LAM



Side 1: WB Side 2 Upper: WB Side 2 Lower: FAB



Side 1: LAM Side 2 Upper: WB Side 2 Lower: LAM



Side 1: FAB Side 2 Upper: WB Side 2 Lower: FAB



Frame C



Side 1 Upper: WB Side 1 Lower: SB Side 2 Upper: WB Side 2 Lower: SB



Side 1 Upper: WB Side 1 Lower: LAM Side 2 Upper: WB Side 2 Lower: LAM



Side 1 Upper: WB Side 1 Lower: FAB Side 2 Upper: WB Side 2 Lower: FAB

#### Legend:

WB - Whiteboard SB - Sonic Board LAM - Laminate FAB - Fabric

# **Dimensions**



# **Alpha Space Workboard**

OW 900mm OD 714mm OH 1870mm

# Accessories



# **Stationary Holder**

OW 240mm
OD 115mm
Pen Cup Height 100mm
Pen Cup Dia Ø53mm