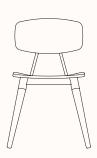

#### **Features:**

A sleek and modern design, suitable for any commercial and hospitality space. The collections are tapered solid wood leg and are subtly flared and sturdily framed in powder coated steel.

Design: SEAN DIX

Warranty: 2 years

### **Dimensions:**



## **Copine Chair**

OW 540mm OD 515mm SH 450mm OH 805mm

# Finishes:

Timber veneer plywood seat and table top.
Powder coated frame.

Upholstered seat in dark grey fabric, black or white leather

### **Timber Veneer**







American White Oak

American Walnut

Black Stain

#### **Powder Coat**





Black

White

# **Upholstery**







Black

White

Dark Grey House Fabri