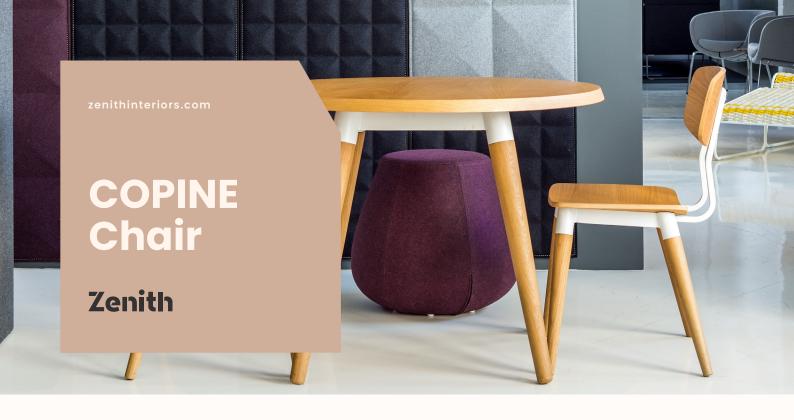

#### **Features:**

A sleek and modern design, suitable for any commercial and hospitality space. The collections are tapered solid wood leg and are subtly flared and sturdily framed in powder coated steel.

Design: SEAN DIX

Warranty: 2 years

## **Copine Chair**

OW 540mm OD 515mm SH 450mm OH 805mm

# Finishes:

Timber veneer plywood seat and table top.
Powder coated frame.

Upholstered seat in dark grey fabric, black or white leather