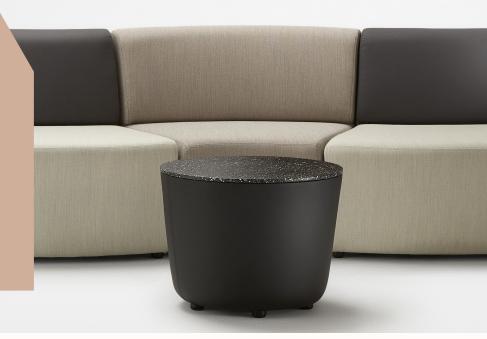

SOL-Break's round coffee table snuggly combine with SOL-Sit configurations. Available in a variety of different top finishes, SOL-Break understands the requirements of touchdown zones and the importance of flexibility across a variety of working spaces.

## **Dimensions**

**SOL-BREAK Table** DIA 600mm OH 450mm